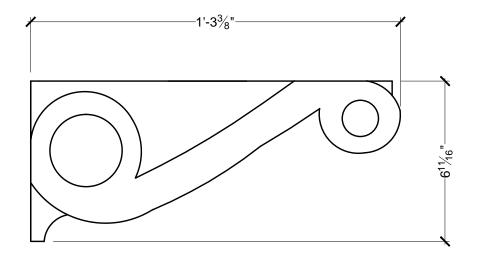

| CUSTOMER NAME:<br>STA | PART:<br>BL2604A  |                 |                    |
|-----------------------|-------------------|-----------------|--------------------|
| REFERENCE: BLOCK      |                   |                 | SHEET:<br>01 OF 01 |
| DRAWN BY:<br>JRB      | DATE:<br>09/06/07 | SCALE: 1/4 = 1" | REV:               |