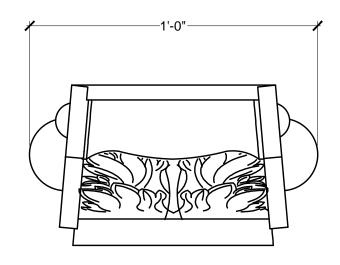

| CUSTOMER NAME:<br>STA | PART:<br>BL2604A  |                 |                    |
|-----------------------|-------------------|-----------------|--------------------|
| REFERENCE: BLOCK      |                   |                 | SHEET:<br>01 OF 01 |
| DRAWN BY:<br>JRB      | DATE:<br>09/06/07 | SCALE: 1/4 = 1" | REV:               |