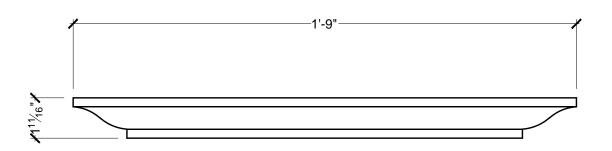

GENERAL NOTES:

1. ALL PRODUCTS ARE DRAWN FOR PRESENTATION PURPOSSES, ONLY IMAGE MAY VARY SLIGHTLY FROM ACTURAL PART

2. DRAWING INTENT IS TO INDICATE GENERAL ARRANGEMENT, DESIGN AND

| CUSTOMER NAME: STANDARD PRODUCT |                   |                 | PART:<br>BL2604C   |
|---------------------------------|-------------------|-----------------|--------------------|
| REFERENCE: BLOCK                |                   |                 | SHEET:<br>01 OF 01 |
| DRAWN BY:<br>JRB                | DATE:<br>09/06/07 | SCALE: 1/4 = 1" | REV:               |