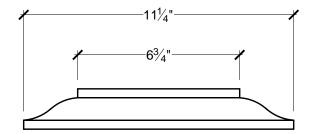

GENERAL NOTES:

1. ALL PRODUCTS ARE DRAWN FOR PRESENTATION PURPOSSES, ONLY IMAGE MAY VARY SLIGHTLY FROM ACTURAL PART

2. DRAWING INTENT IS TO INDICATE GENERAL ARRANGEMENT, DESIGN AND

| CUSTOMER NAME: STANDARD PRODUCT |                   |                 | PART:<br>BL2604C   |
|---------------------------------|-------------------|-----------------|--------------------|
| REFERENCE: BLOCK                |                   |                 | SHEET:<br>01 OF 01 |
| DRAWN BY:<br>JRB                | DATE:<br>09/06/07 | SCALE: 1/4 = 1" | REV:               |