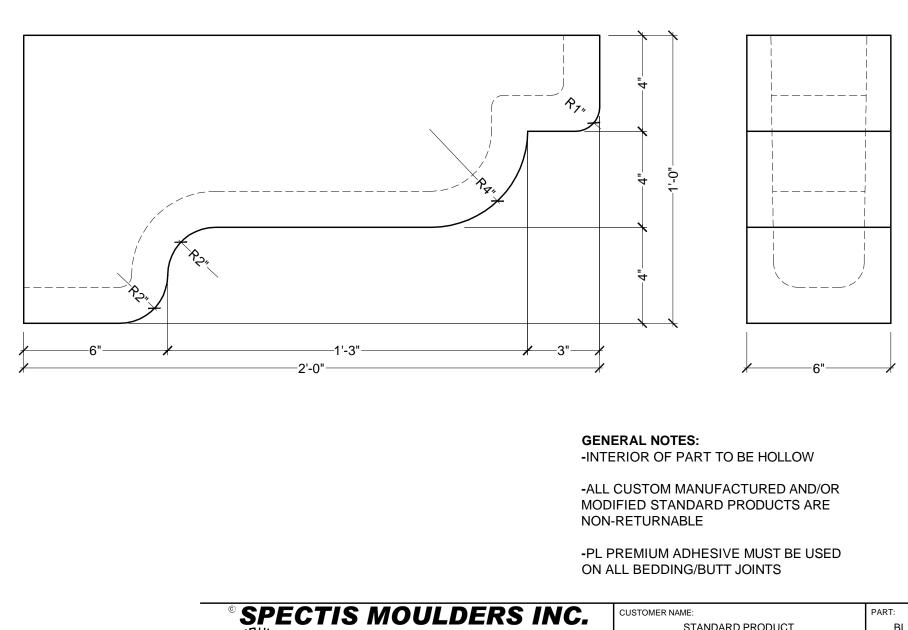

Confirm For Correctness & Fax Back Within 24 Hrs. To (204) 388-6710 Your Signature:\_

P.O. BOX 970 PHONE: 204-388-6700 100 CEDAR DRIVE PHONE: 800-685-9981 NIVERVILLE, MANITOBA FAX: 204-388-6710 CANADA R0A 1E0 U.S.A GENERAL NOTES: 1. ALL PRODUCTS ARE DRAWN FOR PRESENTATION PURPOSE, ONLY IMAGE MAY VARY SLIGHTLY FROM ACTUAL PART

INTENT OF WORK IS PARTLY DIAGRAMMATIC.

© 2006, Spectis Moulders Inc. All rights 3. SPECTIS RESERVES THE RIGHT TO CHANGE ANY PRODUCT DESIGN WITHOUT

POL FURETHANE

reserved. This document may not be used or duplicate without prior consent. 3. SPEC

BOX 479 PEMBINA, NORTH DAKOTA 58271-0479

2. DRAWING INTENT IS TO INDICATE GENERAL ARRANGEMENT, DESIGN AND

STANDARD PRODUCT BL 3007 REFERENCE: SHEET: BLOCK 01 OF 01 DRAWN BY: DATE: SCALE: REV: JE 07/15/08 1⁄4 = 1"