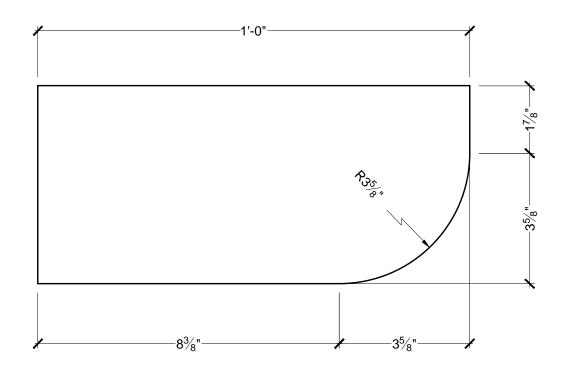

## **BILL OF MATERIAL**

1 BL3092 - BLOCK MADE OF POLYURETHANE AND/OR PVC

|   | CUSTOMER NAME:   | PART:<br>BL3092   |                            |                    |
|---|------------------|-------------------|----------------------------|--------------------|
| Υ | REFERENCE: BLOCK |                   |                            | SHEET:<br>XX OF XX |
| Т | DRAWN BY:<br>PR  | DATE:<br>26/07/10 | SCALE: $\frac{3}{8} = 1$ " | REV:               |