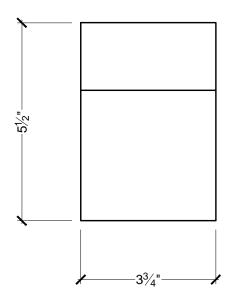

## **BILL OF MATERIAL**

1 BL3092 - BLOCK MADE OF POLYURETHANE AND/OR PVC

|   | CUSTOMER NAME:   | PART:<br>BL3092   |                            |                    |
|---|------------------|-------------------|----------------------------|--------------------|
| Υ | REFERENCE: BLOCK |                   |                            | SHEET:<br>XX OF XX |
| Т | DRAWN BY:<br>PR  | DATE:<br>26/07/10 | SCALE: $\frac{3}{8} = 1$ " | REV:               |