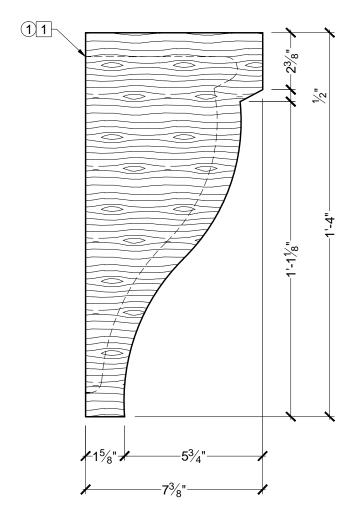

## **BILL OF MATERIAL**

1 BL3102RS - BLOCK MADE OF POLYURETHANE WITH ROUGH SAWN TEXTURE

## **OPERATIONS**

1 INTERIOR OF BLOCK HOLLOW WITH OPEN BACK