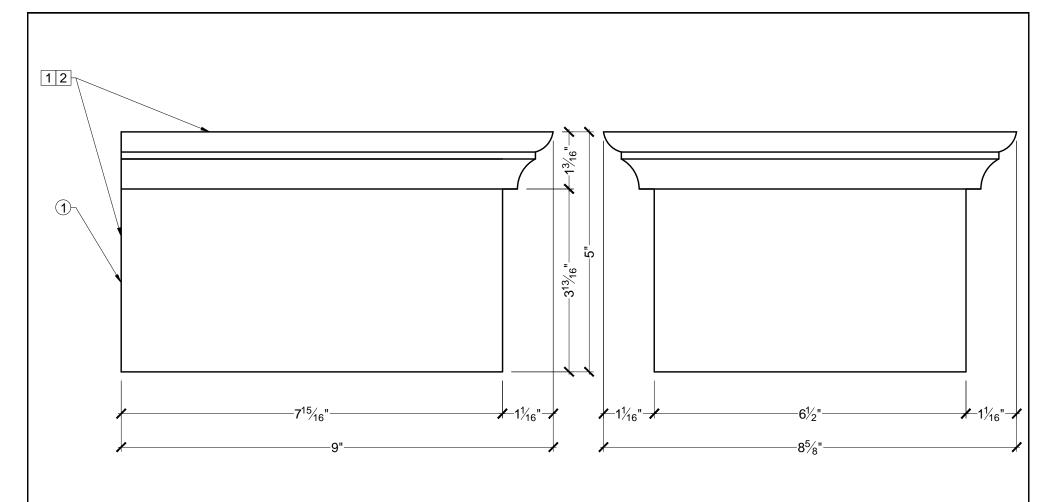

## **BILL OF MATERIAL**

1 BL3157

## **OPERATIONS**

- 1 UNFINISHED TOP AND BACK
- 2 HOLLOW WITH OPEN TOP AND BACK

| CUSTOMER NAME: STANDARD PRODUCT |                   |                             | PART:<br>BL3157    |  |
|---------------------------------|-------------------|-----------------------------|--------------------|--|
| REFERENCE: BLOCK                |                   |                             | SHEET:<br>XX OF XX |  |
| DRAWN BY:<br>JK                 | DATE:<br>08/28/12 | SCALE: $\frac{1}{2}$ " = 1" | REV:               |  |