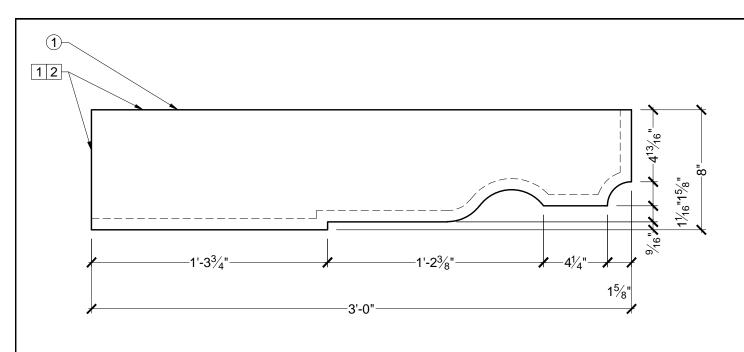

## **BILL OF MATERIAL**

1 BL3161 - BLOCK MADE OF POLYURETHANE

## **OPERATIONS**

- 1 HOLLOW WITH OPEN TOP AND BACK
- 2 UNFINISHED TOP AND BACK

## **GENERAL NOTES:**

-ALL CUSTOM MANUFACTURED AND/OR MODIFIED STANDARD PRODUCTS ARE NON-RETURNABLE

-SPECTIS ADHESIVE MUST BE USED ON ALL BEDDING/BUTT JOINTS

Confirm For Correctness & Fax Back Within 24 Hrs. To (204) 388-6710 Your Signature: SPECTIS MOULDERS INC