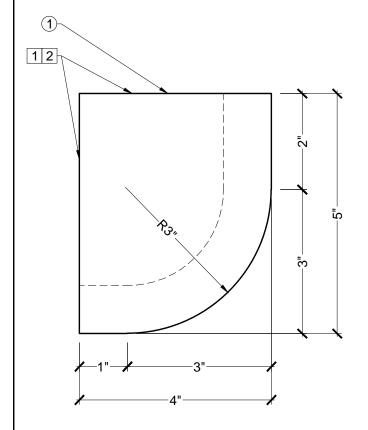

## **BILL OF MATERIAL**

1 BL3172 - BLOCK MADE OF POLYURETHANE

## **OPERATIONS**

- 1 UNFINISHED TOP AND BACK
- 2 HOLLOW WITH OPEN TOP AND BACK