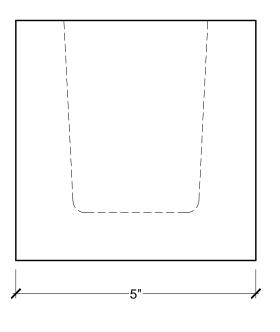

## **BILL OF MATERIAL**

1 BL3172 - BLOCK MADE OF POLYURETHANE

## **OPERATIONS**

- 1 UNFINISHED TOP AND BACK
- 2 HOLLOW WITH OPEN TOP AND BACK