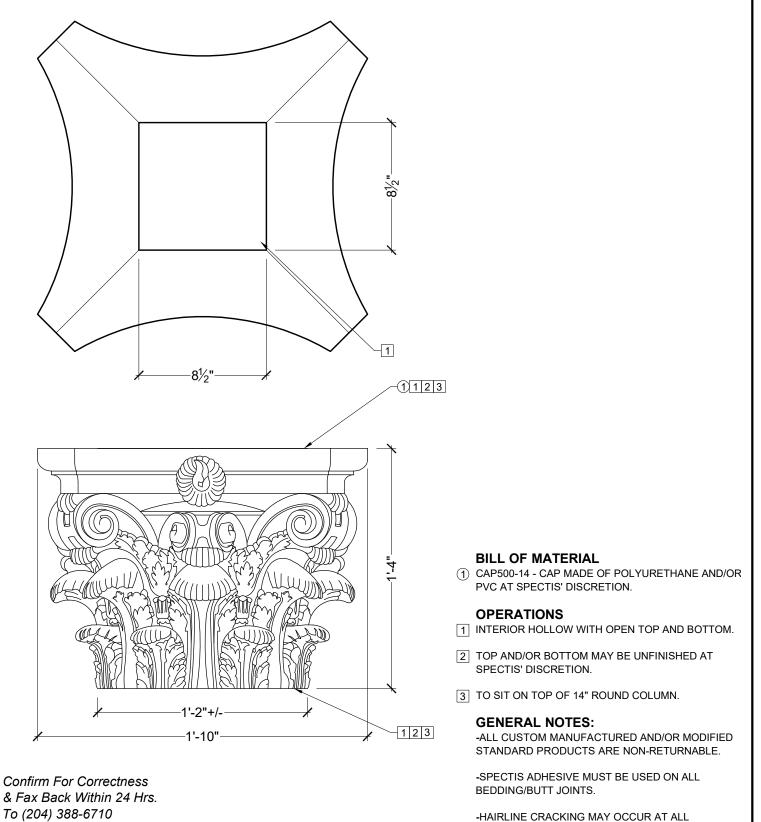

To (204) 388-6710 Your Signature:

GENERAL NOTES: CUSTOMER NAME: PART: **SPECTIS**<sup><sup>m</sup></sup> 1. ALL PRODUCTS ARE DRAWN FOR PRESENTATION PURPOSES ONLY. IMAGE MAY VARY SLIGHTLY FROM CAP500-14 STANDARD PRODUCT ACTUAL PART **MOULDERS INC.** REFERENCE: SHEET: 2. DRAWING INTENT IS TO INDICATE 01 OF 01 CAP GENERAL ARRANGEMENT . DESIGN AND INTENT OF WORK IS PARTLY **Custom Polyurethane Products** DIAGRAMMATIC BOX 479 P.O. BOX 970 PHONE: 204-388-6700 DRAWN BY: DATE: SCALE: REV: 100 CEDAR DRIVE PEMBINA. PHONE: 800-685-9981 SPECTIS RESERVES THE RIGHT 3. NORTH DAKOTA NIVERVILLE, MANITOBA TO CHANGE ANY PRODUCT DESIGN 04/08/20 JB/JK FAX: 204-388-6710 58271-0479 CANADA ROA 1E0 <sup>5</sup>/<sub>32</sub>" = 1" WITHOUT NOTICE. 110 4