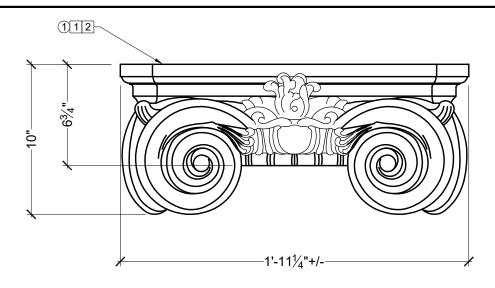

## **BILL OF MATERIAL**

① CAP700-14 - CAP MADE OF POLYURETHANE.

## **OPERATIONS**

- 1 UNFINISHED TOP.
- 2 TO FIT 14" OD COLUMN.
- 3 INTERIOR HOLLOW WITH OPEN TOP AND BOTTOM.