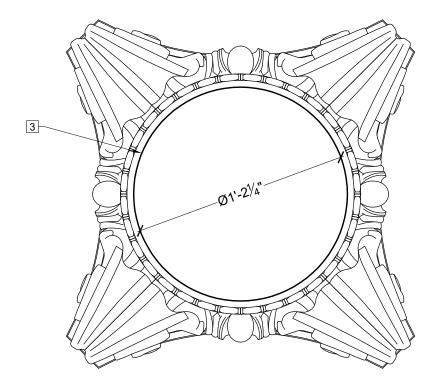

## **OPERATIONS**

- 1 UNFINISHED TOP.
- 2 TO FIT 14" OD COLUMN.
- 3 INTERIOR HOLLOW WITH OPEN TOP AND BOTTOM.