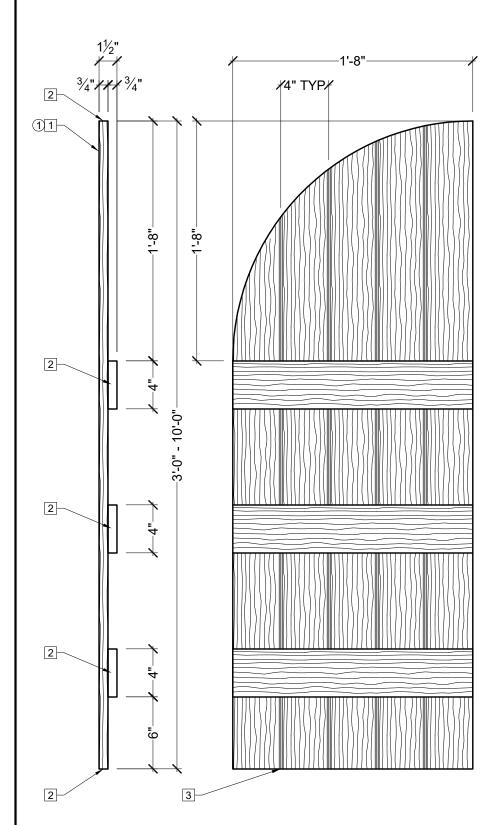

## **BILL OF MATERIAL**

① CBBS-A3L-20 - ARCHED-TOP BOARD AND BATTEN SHUTTER (LEFT) WITH WEATHERED CEDAR TEXTURE MADE OF POLYURETHANE.

## **OPERATIONS**

- 1 UNFINISHED BACK.
- 2 NO TEXTURE ON ENDS.
- $3 \frac{1}{4}$ " W x  $\frac{1}{8}$ " D V-GROOVE.