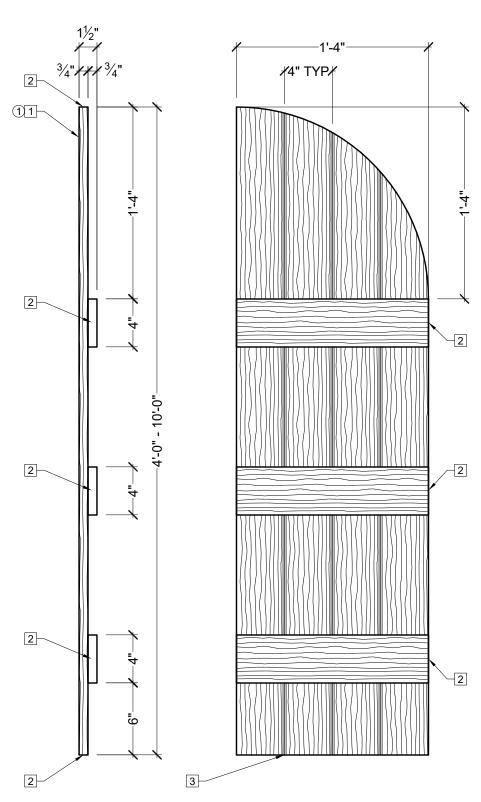

# **BILL OF MATERIAL**

① CBBS-A3R-16 - ARCHED-TOP BOARD AND BATTEN SHUTTER (RIGHT) WITH WEATHERED CEDAR TEXTURE MADE OF POLYURETHANE.

### **OPERATIONS**

- 1 UNFINISHED BACK.
- 2 NO TEXTURE ON ENDS.
- 3 1/4" W x 1/8" D V-GROOVE.