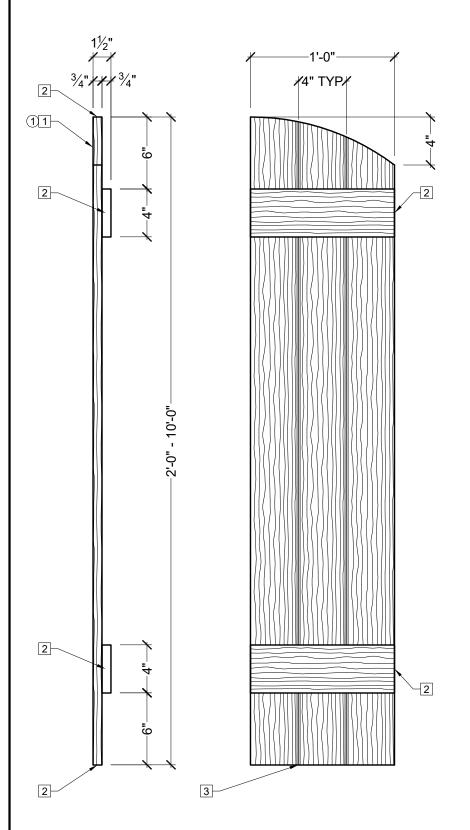

# **BILL OF MATERIAL**

① CBBS-E2R-12 - ELLIPTICAL-TOP BOARD AND BATTEN SHUTTER (RIGHT) WITH WEATHERED CEDAR TEXTURE MADE OF POLYURETHANE.

## **OPERATIONS**

- 1 UNFINISHED BACK.
- 2 NO TEXTURE ON ENDS.
- $3 \frac{1}{4}$ " W x  $\frac{1}{8}$ " D V-GROOVE.