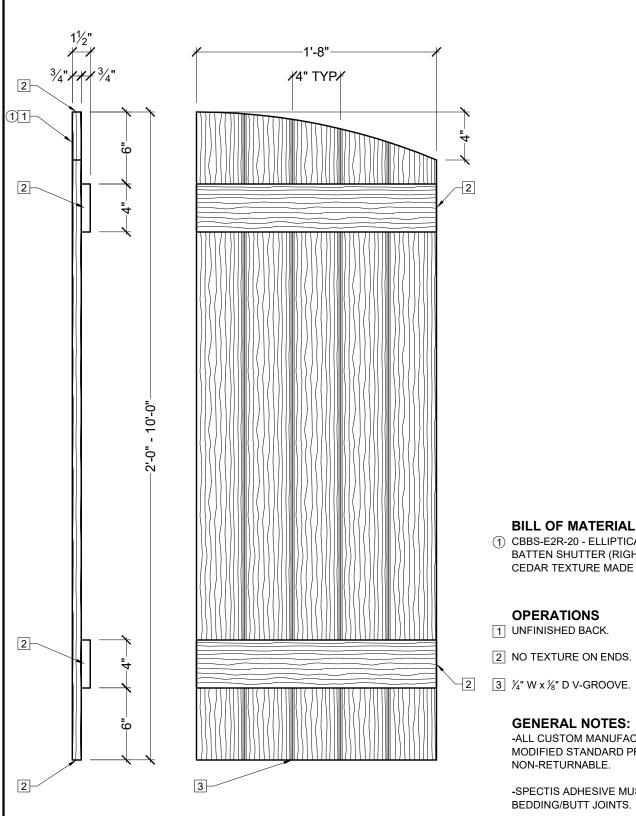

## **GENERAL NOTES:**

-ALL CUSTOM MANUFACTURED AND/OR MODIFIED STANDARD PRODUCTS ARE

-SPECTIS ADHESIVE MUST BE USED ON ALL BEDDING/BUTT JOINTS.

## **SPECTIS**<sup>®</sup> MOULDERS INC. Custom Polyurethane Products

BOX 479 PEMBINA. NORTH DAKOTA 58271-0479

P.O. BOX 970 100 CEDAR DRIVE NIVERVILLE, MANITOBA CANADA ROA 1E0

PHONE: 204-388-6700 PHONE: 800-685-9981 FAX: 204-388-6710