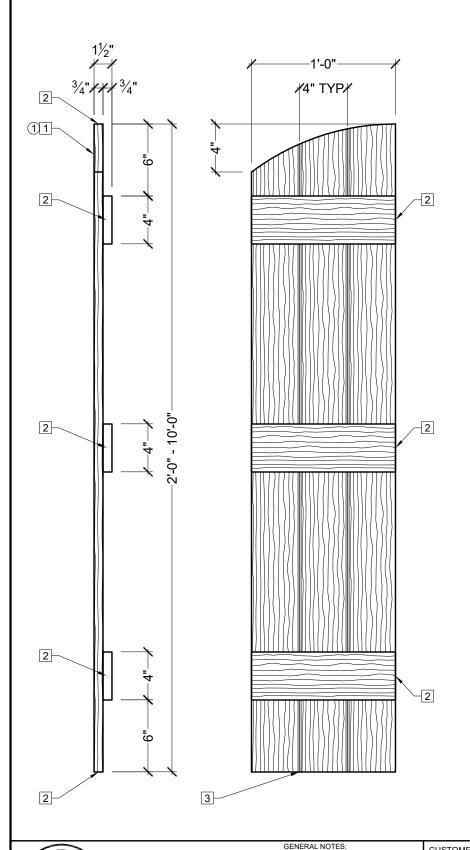

## **BILL OF MATERIAL**

(1) CBBS-E3L-12 - ELLIPTICAL-TOP BOARD AND BATTEN SHUTTER (LEFT) WITH WEATHERED CEDAR TEXTURE MADE OF POLYURETHANE.

## **OPERATIONS**

- 1 UNFINISHED BACK.
- 2 NO TEXTURE ON ENDS.
- $3 \frac{1}{4}$ " W x  $\frac{1}{8}$ " D V-GROOVE.

## **GENERAL NOTES:**

-ALL CUSTOM MANUFACTURED AND/OR MODIFIED STANDARD PRODUCTS ARE NON-RETURNABLE.

-SPECTIS ADHESIVE MUST BE USED ON ALL BEDDING/BUTT JOINTS.