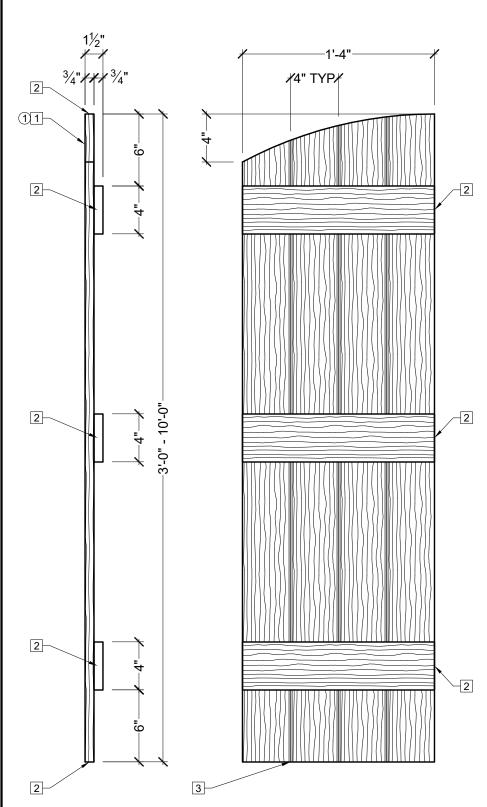

## **BILL OF MATERIAL**

(1) CBBS-E3L-16 - ELLIPTICAL-TOP BOARD AND BATTEN SHUTTER (LEFT) WITH WEATHERED CEDAR TEXTURE MADE OF POLYURETHANE.

## **OPERATIONS**

- 1 UNFINISHED BACK.
- 2 NO TEXTURE ON ENDS.
- 3 1/4" W x 1/8" D V-GROOVE.

| CUSTOMER NAME: STANDARD PRODUCT    |                   |                   | PART:<br>CBBS-E3L-16 |
|------------------------------------|-------------------|-------------------|----------------------|
| REFERENCE: BOARD & BATTEN SHUTTERS |                   |                   | SHEET:<br>01 OF 01   |
| DRAWN BY:<br>JB/JK                 | DATE:<br>02/14/18 | SCALE:  1/8" = 1" | REV:                 |