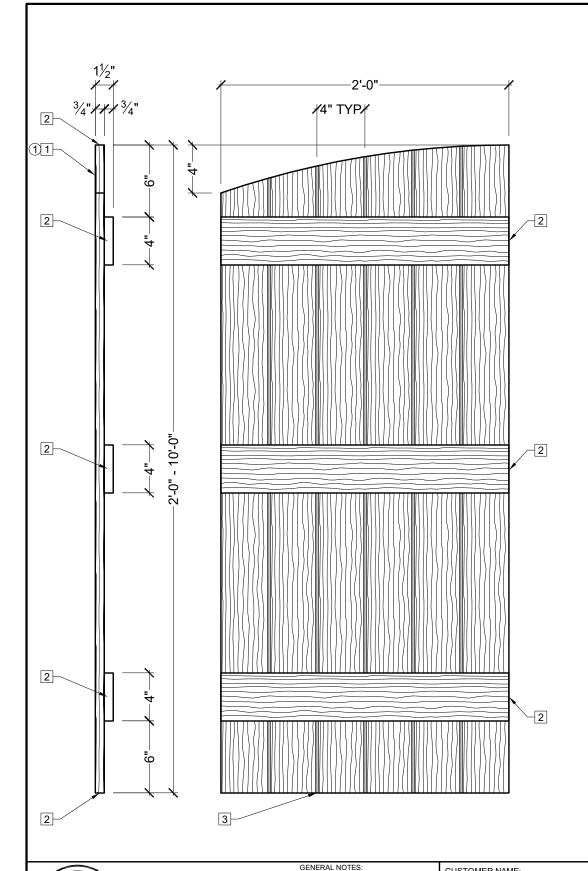

## **BILL OF MATERIAL**

(1) CBBS-E3L-24 - ELLIPTICAL-TOP **BOARD AND BATTEN SHUTTER** (LEFT) WITH WEATHERED CEDA TEXTURE MADE OF POLYURETHANE.

## **OPERATIONS**

- 1 UNFINISHED BACK.
- 2 NO TEXTURE ON ENDS.
- 3 1/4" W x 1/8" D V-GROOVE.