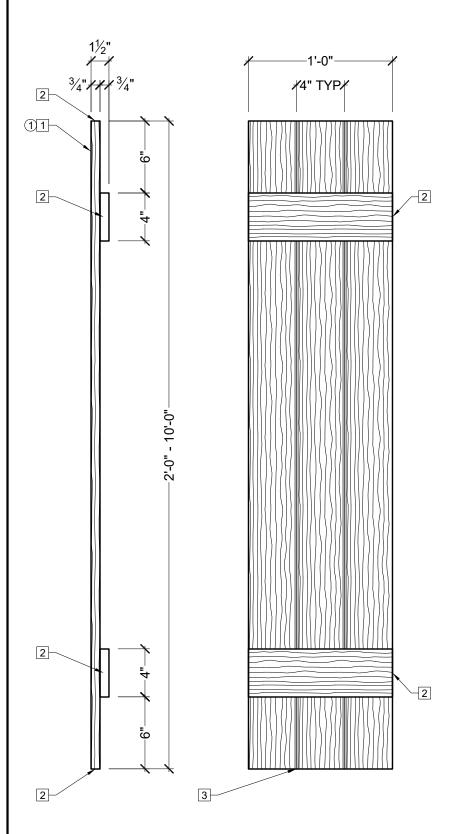

## **BILL OF MATERIAL**

① CBBS-R2-12 - RECTANGULAR BOARD AND BATTEN SHUTTER WITH WEATHERED CEDAR TEXTURE MADE OF POLYURETHANE.

## **OPERATIONS**

- 1 UNFINISHED BACK.
- 2 NO TEXTURE ON ENDS.
- $3 \frac{1}{4}$ " W x  $\frac{1}{8}$ " D V-GROOVE.