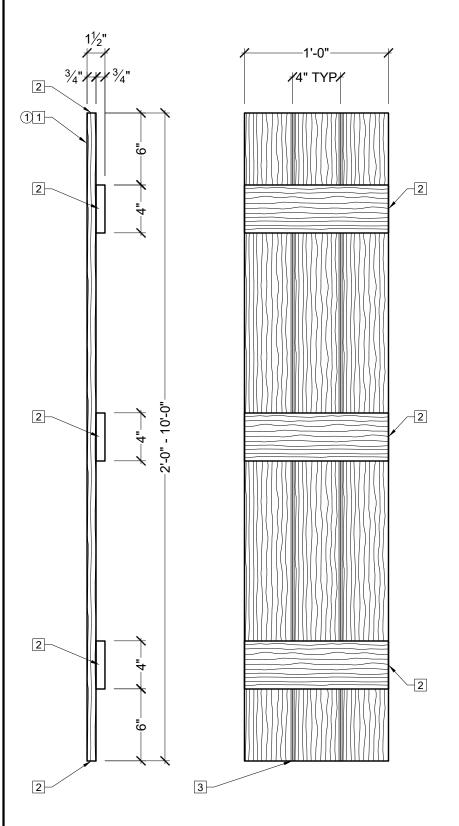

# **BILL OF MATERIAL**

① CBBS-R3-12 - RECTANGULAR BOARD AND BATTEN SHUTTER WITH WEATHERED CEDAR TEXTURE MADE OF POLYURETHANE.

### **OPERATIONS**

- 1 UNFINISHED BACK.
- 2 NO TEXTURE ON ENDS.
- $3 \frac{1}{4}$ " W x  $\frac{1}{8}$ " D V-GROOVE.