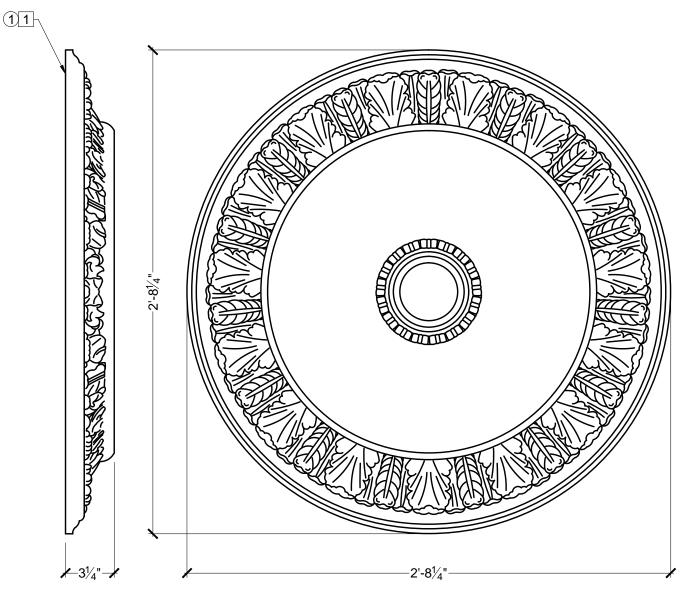

## **BILL OF MATERIAL**

① CM3232L - MEDALLION MADE OF POLYURETHANE

## **OPERATIONS**

1 UNFINISHED BACK