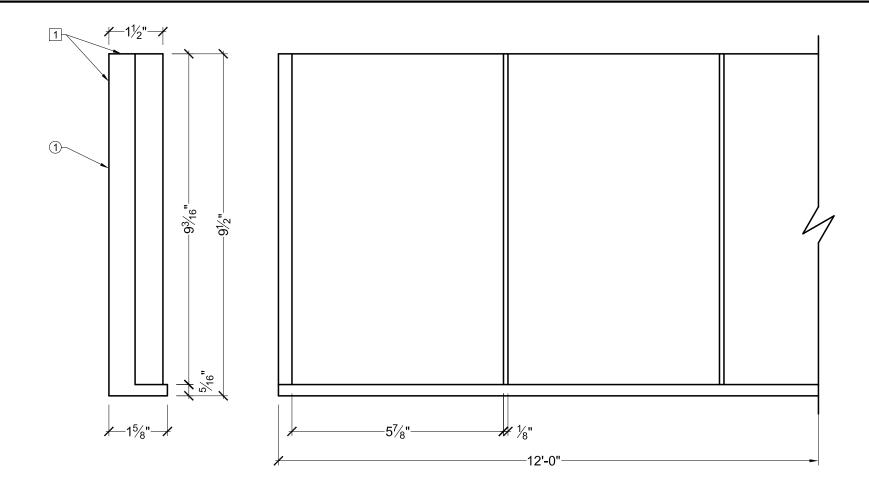

## BILL OF MATERIAL

(1) MD1281 - MOULDING MADE OF POLYURETHANE [1] TOP AND BACK UNFINISHED.

## **OPERATIONS**

- 2 MADE IN 2 PARTS PART A & PART B (SEE SHEET 2 AND SHEET 3)