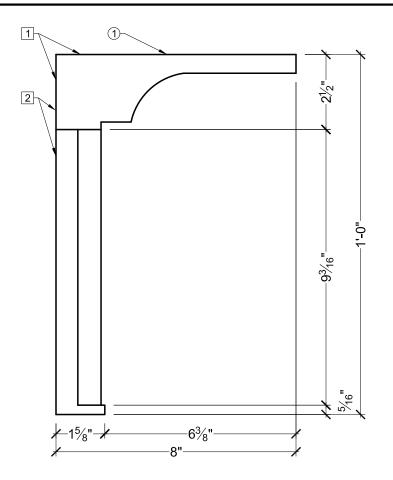

## BILL OF MATERIAL

(1) MD1281 - MOULDING MADE OF POLYURETHANE [1] TOP AND BACK UNFINISHED.

## **OPERATIONS**

- 2 MADE IN 2 PARTS PART A & PART B (SEE SHEET 2 AND SHEET 3)

# **GENERAL NOTES:**

- -ALL CUSTOM MANUFACTURED AND/OR MODIFIED STANDARD PRODUCTS ARE NON-RETURNABLE
- -SPECTIS ADHESIVE MUST BE USED ON ALL BEDDING/BUTT JOINTS

Confirm For Correctness & Fax Back Within 24 Hrs. To (204) 388-6710 Your Signature: