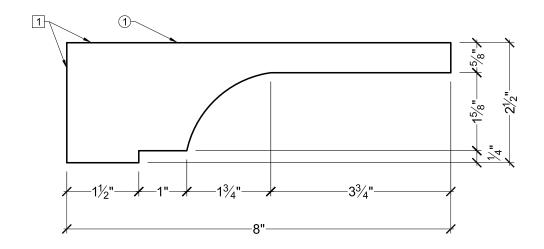

### BILL OF MATERIAL

1 MD1281 PART 1 - MOULDING MADE OF POLYURETHANE

# **OPERATIONS**

1 TOP AND BACK UNFINISHED.

### **GENERAL NOTES:**

-ALL CUSTOM MANUFACTURED AND/OR MODIFIED STANDARD PRODUCTS ARE NON-RETURNABLE

-SPECTIS ADHESIVE MUST BE USED ON ALL BEDDING/BUTT JOINTS

Confirm For Correctness & Fax Back Within 24 Hrs. To (204) 388-6710 Your Signature: