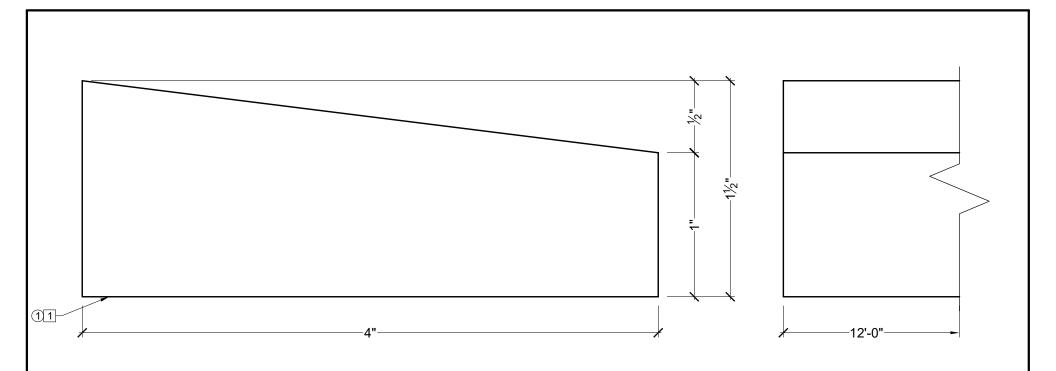

## **BILL OF MATERIAL**

1 MD1407 - MOULDING MADE OF POLYURETHANE.

## **OPERATIONS**

1 BOTTOM MAY BE UNFINISHED AT SPECTIS' DISCRETION.

| г | CUSTOMER NAME: STANDARD PRODUCT |                   |                    | PART:<br>MD1407    |
|---|---------------------------------|-------------------|--------------------|--------------------|
|   | REFERENCE: MOULDING             |                   |                    | SHEET:<br>01 OF 01 |
| Г | DRAWN BY:<br>JK                 | DATE:<br>02/05/24 | SCALE:<br>1½" = 1" | REV:               |