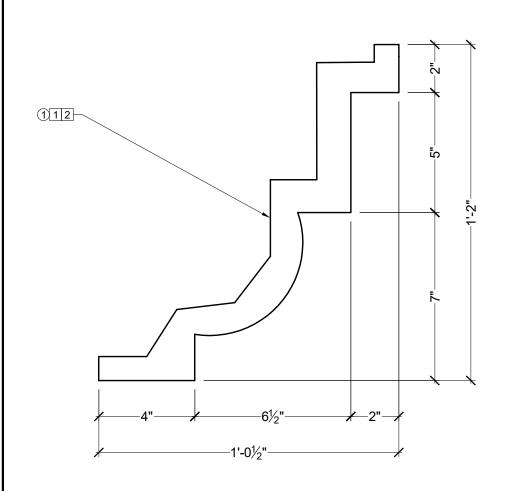

## **OPERATIONS**

- (1) MD1547 MOULDING MADE OF POLYURETHANE. 1 INTERIOR HOLLOW WITH OPEN TOP, BACK AND ENDS.
  - 2 UNFINISHED BACK.

## **GENERAL NOTES:**

- -ALL CUSTOM MANUFACTURED AND/OR MODIFIED STANDARD PRODUCTS ARE NON-RETURNABLE.
- -SPECTIS ADHESIVE MUST BE USED ON ALL BEDDING/BUTT JOINTS.

Confirm For Correctness & Fax Back Within 24 Hrs. To (204) 388-6710 Your Signature:\_

- 2. ALL DIMENSIONS HAVE A TYPICAL TOLERANCE OF +/- 1/8".
- 3. DRAWING INTENT IS TO INDICATE GENERAL ARRANGEMENT. DESIGN AND INTENT OF WORK IS PARTLY DIAGRAMMATIC.
- 4. SPECTIS RESERVES THE RIGHT TO CHANGE ANY PRODUCT DESIGN WITHOU NOTICE.