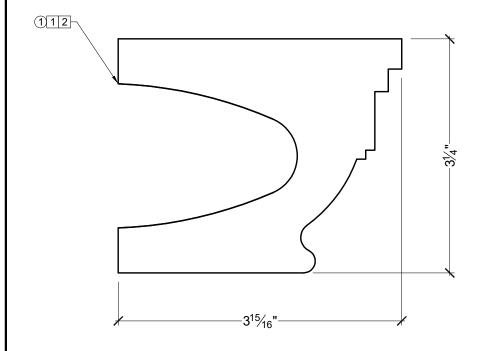

## **BILL OF MATERIAL**

(1) MD1699 - MOULDING MADE OF POLYURETHANE. [1] INTERIOR HOLLOW WITH OPEN BACK.

## **OPERATIONS**

- 2 UNFINISHED BACK.

ACTUAL PART

2. DRAWING INTENT IS TO GENERAL ARRANGEMENT AND INTENT OF WORK IS DIAGRAMMATIC.

3. SPECTIS RESERVES TH TO CHANGE ANY PRODUC WITHOUT NOTICE.

| RAWN FOR<br>SES ONLY.<br>TLY FROM | STANDARD PRODUCT    |                   |                   | MD1699             |
|-----------------------------------|---------------------|-------------------|-------------------|--------------------|
| O INDICATE T . DESIGN             | REFERENCE: MOULDING |                   |                   | SHEET:<br>01 OF 01 |
| THE RIGHT<br>CT DESIGN<br>at.     | DRAWN BY:<br>JK     | DATE:<br>10/21/22 | SCALE:  3/4" = 1" | REV:               |