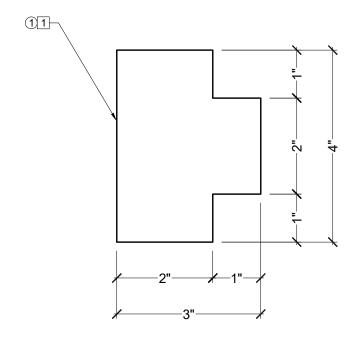

## **OPERATIONS**

(1) MD1822 - MOULDING MADE OF POLYURETHANE. 1 UNFINISHED BACK.