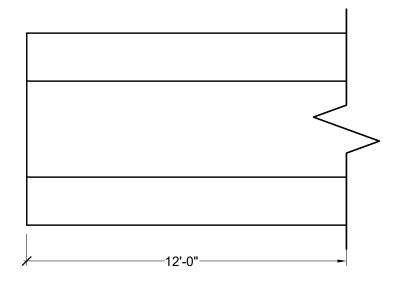

## **OPERATIONS**

(1) MD1822 - MOULDING MADE OF POLYURETHANE. 1 UNFINISHED BACK.