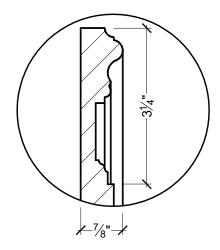

## **BILL OF MATERIAL**

① RP3904 - RECESSED PANEL MADE OF POLYURETHANE.

## **OPERATIONS**

1 BACK UNFINISHED.

## **GENERAL NOTES:**

-ALL CUSTOM MANUFACTURED AND/OR MODIFIED STANDARD PRODUCTS ARE NON-RETURNABLE.

-SPECTIS ADHESIVE MUST BE USED ON ALL BEDDING/BUTT JOINTS.

Confirm For Correctness & Fax Back Within 24 Hrs. To (204) 388-6710 Your Signature:



BOX 479 PEMBINA, NORTH DAKOTA 58271-0479

P.O. BOX 970 100 CEDAR DRIVE NIVERVILLE, MANITOBA CANADA R0A 1E0

PHONE: 204-388-6700 PHONE: 800-685-9981 FAX: 204-388-6710 GENERAL NOTES:

ALL PRODUCTS ARE DRAWN FOR PRESENTATION PURPOSES ONLY.
IMAGE MAY VARY SLIGHTLY FROM ACTUAL PART

2. DRAWING INTENT IS TO INDICATE GENERAL ARRANGEMENT . DESIGN AND INTENT OF WORK IS PARTLY DIAGRAMMATIC.

3. SPECTIS RESERVES THE RIGHT TO CHANGE ANY PROD