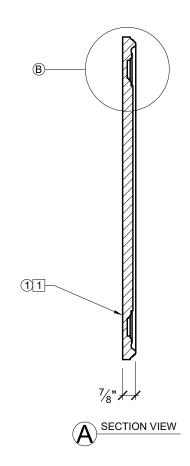

## **BILL OF MATERIAL**

① RP3904 - RECESSED PANEL MADE OF POLYURETHANE.

## **OPERATIONS**

1 BACK UNFINISHED.