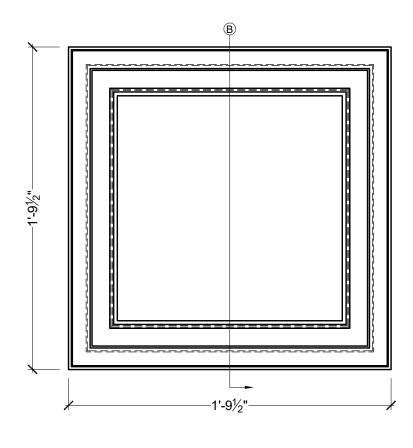

## **BILL OF MATERIAL**

① RP3904 - RECESSED PANEL MADE OF POLYURETHANE.

## **OPERATIONS**

1 BACK UNFINISHED.

## **GENERAL NOTES:**

-ALL CUSTOM MANUFACTURED AND/OR MODIFIED STANDARD PRODUCTS ARE NON-RETURNABLE.

-SPECTIS ADHESIVE MUST BE USED ON ALL BEDDING/BUTT JOINTS.

Confirm For Correctness & Fax Back Within 24 Hrs. To (204) 388-6710 Your Signature:



BOX 479 PEMBINA, NORTH DAKOTA 58271-0479

P.O. BOX 970 100 CEDAR DRIVE NIVERVILLE, MANITOBA CANADA R0A 1E0

PHONE: 204-388-6700 PHONE: 800-685-9981 FAX: 204-388-6710 GENERAL NOTES:

ALL PRODUCTS ARE DRAWN FOR PRESENTATION PURPOSES ONLY.
IMAGE MAY VARY SLIGHTLY FROM ACTUAL PART

2. DRAWING INTENT IS TO INDICATE GENERAL ARRANGEMENT . DESIGN AND INTENT OF WORK IS PARTLY DIAGRAMMATIC.

3. SPECTIS RESERVES THE RIGHT TO CHANGE ANY PR