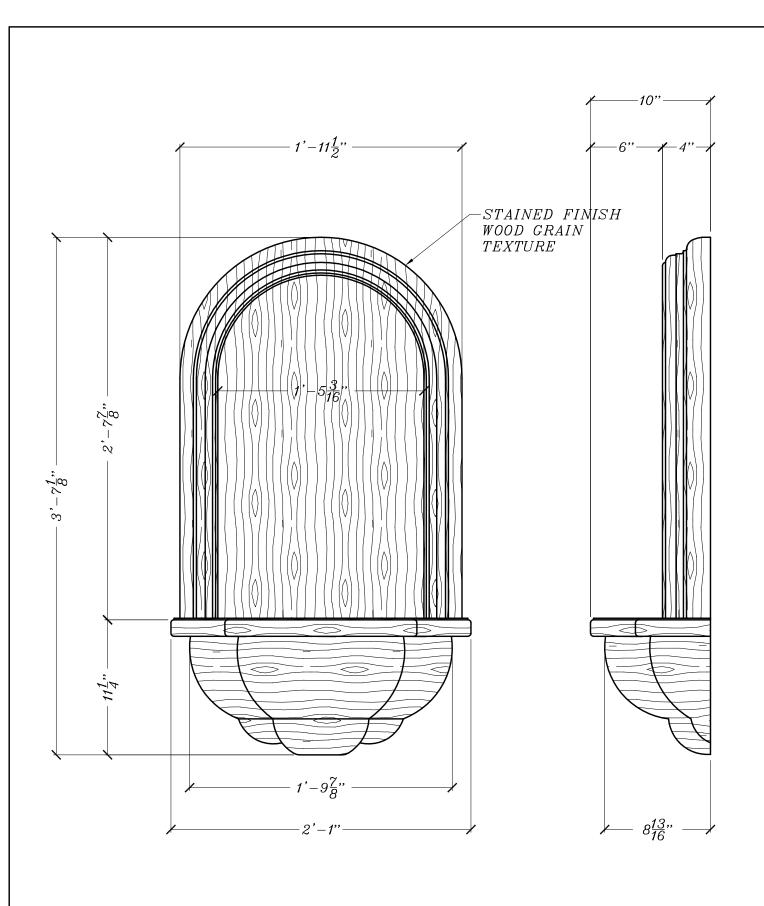

## \*SPECTIS MOULDERS INC. 1-800-685-9981

POL YURETHANE

NOTES:

1. ALL PRODUCTS ARE DRAWN FOR PRESENTATION PURPOSES, THEREFORE IMAGE MAY VARY SLIGHTLY FROM ACTUAL PART.

2. DRAWNG INTENT IS TO INDICATE GENERAL ARRANGEMENT, DESIGN AND INTENT OF WORK IS PARTLY DIAGRAMATIC.

3. SPECTIS RESERVES THE RICHT TO CHANGE ANY PRODUCT DESIGN WITHOUT NOTIFICATION.

| CUSTOMER/PRO. NAME & QUOTE#: | TITLE:             |                   |
|------------------------------|--------------------|-------------------|
| STANDARD PRODUCT             | NICHE              |                   |
| BILL OF MAT / PART #:        | SCALE:<br>1 " = 1" | DATE:<br>05/06/23 |
| SMN2500S                     | DWG BY:<br>JB      | REV               |