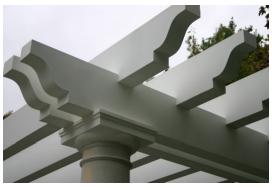

## Trellis Systems & Gazebos

**Outdoor Living** 

When dreaming up trellises, countless options are available with Spectis products.

Our structural trellis **beams** come in 3 sizes: 3"x6",3"x9" and 4"x10", up to 12'-0" long, but can also be customized and extended to create systems of virtually any size. The 3"x6" can also be ordered non-structural. Ends can either be

straight or coped for the same cost. **Notching**, as seen here, is available for an additional fee.

At Spectis, we specialize in customization. As seen below, trellis beam configurations can be customized to any design. Beam alterations and even modified coped ends are available from us!