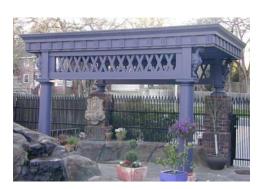

straight or coped for the same cost. **Notching**, as seen here, is available for an additional fee.

At Spectis, we specialize in customization. As seen below, trellis beam configurations can be customized to any design. Beam alterations and even modified coped ends are available from us!

Spectis polyurethane products can be used to enhance any outdoor living space. Unlike wood, our product will withstand moisture and humidity and are mildew resistant, making it more cost effective overall.