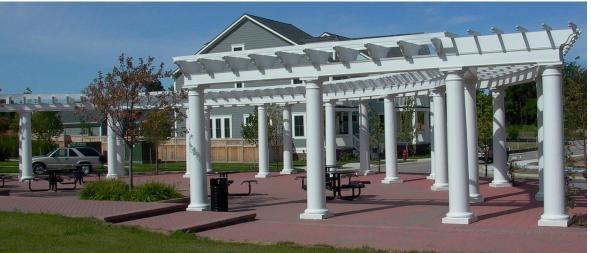

## Trellis Systems & Gazebos

**Outdoor Living** 

When dreaming up trellises, countless options are available with Spectis products.

Our structural trellis **beams** come in 3 sizes: 3"x6",3"x9" and 4"x10", up to 12'-0" long, but can also be customized and extended to create systems of virtually any size. The 3"x6" can also be ordered non-structural. Ends can either be

Spectis polyurethane products can be used to enhance any outdoor living space. Unlike wood, our product will withstand moisture and humidity and are mildew resistant, making it more cost effective overall.