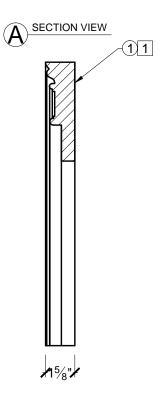

## **BILL OF MATERIAL**

1 AT1144-20.5 - ARCH TRIM MADE OF POLYURETHANE

## **OPERATIONS**

1 UNFINISHED BACK

## **GENERAL NOTES:**

-ALL CUSTOM MANUFACTURED AND/OR MODIFIED STANDARD PRODUCTS ARE NON-RETURNABLE

-SPECTIS ADHESIVE MUST BE USED ON ALL BEDDING/BUTT JOINTS

PART:

Confirm For Correctness & Fax Back Within 24 Hrs. To (204) 388-6710 Your Signature:

## SPECTIS MOULDERS INC

SETTING PROPERTY OF THE PROPER

used or duplicate without prior consent. NOTICE.

P.O. BOX 970 100 CEDAR DRIVE NIVERVILLE, MANITOBA CANADA ROA 1E0 PHONE: 204-388-6700 PHONE: 800-685-9981 FAX: 204-388-6710 BOX 479 PEMBINA, NORTH DAKOTA 58271-0479 CUSTOMER NAME:

U.S.A

GENERAL NOTES:

 ALL PRODUCTS ARE DRAWN FOR PRESENTATION PURPOSE, ONLY IMAGE M/ VARY SLIGHTLY FROM ACTUAL PART

2. DRAWING INTENT IS TO INDI