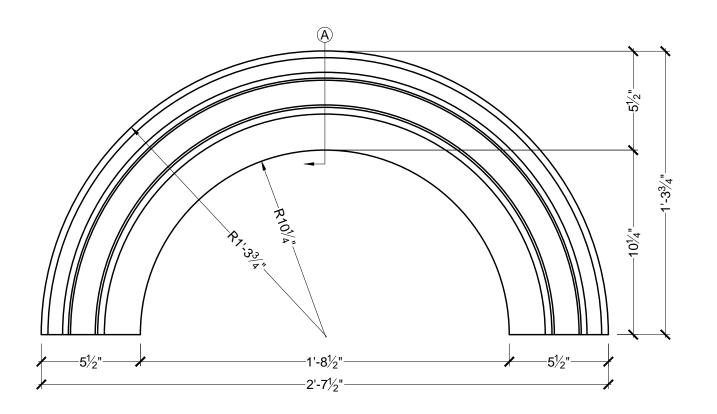

## **BILL OF MATERIAL**

1 AT1144-20.5 - ARCH TRIM MADE OF POLYURETHANE

|       | STANDARD PRODUCT     |          |                       | AT1144-20.5        |
|-------|----------------------|----------|-----------------------|--------------------|
| OTA   | REFERENCE: ARCH TRIM |          |                       | SHEET:<br>XX OF XX |
| E MAY |                      |          |                       |                    |
| D     | DRAWN BY:            | DATE:    | SCALE:                | REV:               |
| HOUT  | JK                   | XX/XX/12 | $\frac{3}{16}$ " = 1" |                    |
|       |                      |          |                       |                    |