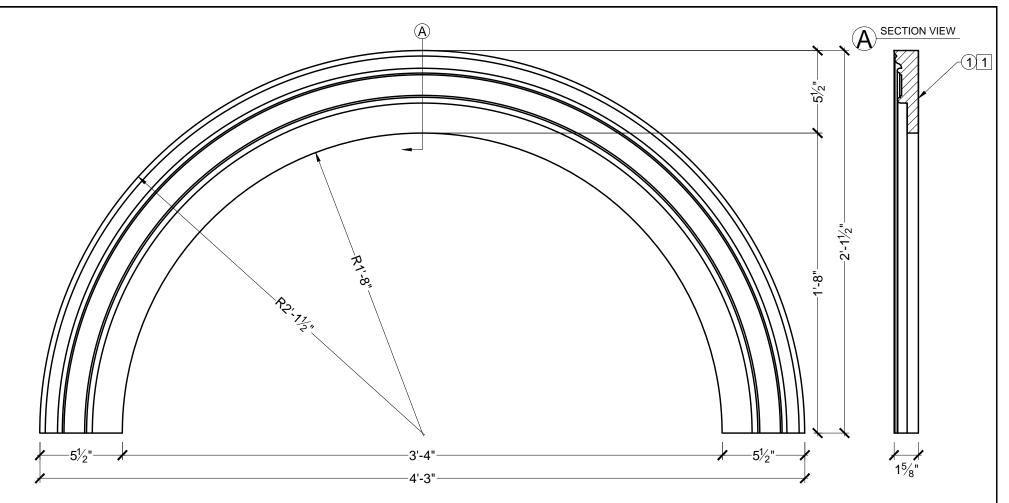

## **BILL OF MATERIAL**

1 AT1144-40 - ARCH TRIM MADE OF POLYURETHANE

TAGEL (部) ↑ ORE (1 May) ↑ AD AGA (1 Ma

| CUSTOMER NAME: STANDARD PRODUCT |                   |                              | PART:<br>AT1144-40 |
|---------------------------------|-------------------|------------------------------|--------------------|
| REFERENCE:  ARCH TRIM           |                   |                              | SHEET:<br>XX OF XX |
| DRAWN BY:<br>JK                 | DATE:<br>XX/XX/12 | SCALE: $\frac{5}{32}$ " = 1" | REV:               |