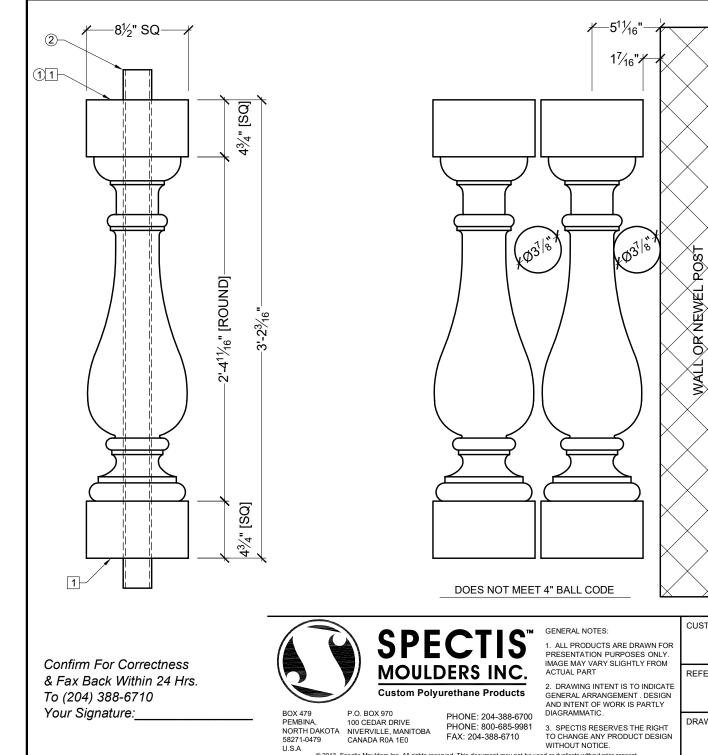

## **BILL OF MATERIAL**

(1) BAL2073-38 - BALUSTER MADE OF POLYURETHANE AND/OR PVC AT SPECTIS DISCRETION

(2) PVC PIPE

## **OPERATIONS**

1 UNFINISHED TOP AND BOTTOM

## **GENERAL NOTES:**

-ALL CUSTOM MANUFACTURED AND/OR MODIFIED STANDARD PRODUCTS ARE NON-RETURNABLE

-SPECTIS-APPROVED ADHESIVE MUST BE USED ON ALL BEDDING/BUTT JOINTS

|                                                                    | SPECTIS™<br>MOULDERS INC.<br>Custom Polyurethane Products                                                          |                                                                 | GENERAL NOTES:<br>1. ALL PRODUCTS ARE DRAWN FOR<br>PRESENTATION PURPOSES ONLY.<br>IMAGE MAY VARY SLIGHTLY FROM<br>ACTUAL PART<br>2. DRAWING INTENT IS TO INDICATE<br>GENERAL ARRANGEMENT. DESIGN<br>AND INTENT OF WORK IS PARTLY | CUSTOMER NAME:<br>STANDARD PRODUCT |                   |                     | PART:<br>BAL2073-38 |
|--------------------------------------------------------------------|--------------------------------------------------------------------------------------------------------------------|-----------------------------------------------------------------|----------------------------------------------------------------------------------------------------------------------------------------------------------------------------------------------------------------------------------|------------------------------------|-------------------|---------------------|---------------------|
|                                                                    |                                                                                                                    |                                                                 |                                                                                                                                                                                                                                  | REFERENCE:<br>BALUSTER             |                   |                     | SHEET:<br>01 OF 01  |
| OX 479<br>EMBINA,<br>ORTH DAKOTA<br>8271-0479<br>.S.A<br>© 2013, S | P.O. BOX 970<br>100 CEDAR DRIVE<br>NIVERVILLE, MANITOBA<br>CANADA R0A 1E0<br>Spectis Moulders Inc. All rights rese | PHONE: 204-388-6700<br>PHONE: 800-685-9981<br>FAX: 204-388-6710 | DIAGRAMMATIC.<br>3. SPECTIS RESERVES THE RIGHT<br>TO CHANGE ANY PRODUCT DESIGN<br>WITHOUT NOTICE.<br>sed or duplicate without prior consent.                                                                                     | DRAWN BY:<br>JE/JK                 | DATE:<br>10/22/21 | SCALE:<br>1⁄4" = 1" | REV:                |