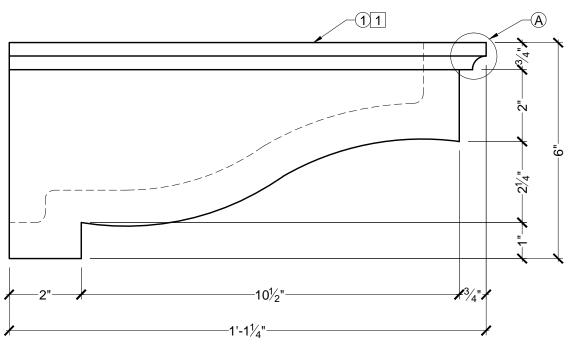

SCALE: 1 = 1"

## **BILL OF MATERIAL**

1 BL2475 MADE OF POLYURETHANE

## **OPERATIONS**

1 INTERIOR OF BLOCK HOLLOW

## **GENERAL NOTES:**

-ALL CUSTOM MANUFACTURED AND/OR MODIFIED STANDARD PRODUCTS ARE NON-RETURNABLE

-SPECTIS ADHESIVE MUST BE USED ON ALL BEDDING/BUTT JOINTS

Confirm For Correctness & Fax Back Within 24 Hrs. To (204) 388-6710