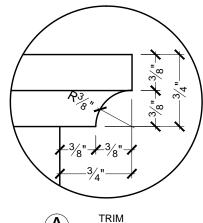

SCALE: 1 = 1"

## **BILL OF MATERIAL**

1 BL2475 MADE OF POLYURETHANE

## **OPERATIONS**

1 INTERIOR OF BLOCK HOLLOW

## **GENERAL NOTES:**

-ALL CUSTOM MANUFACTURED AND/OR MODIFIED STANDARD PRODUCTS ARE NON-RETURNABLE

-SPECTIS ADHESIVE MUST BE USED ON ALL BEDDING/BUTT JOINTS

Confirm For Correctness & Fax Back Within 24 Hrs. To (204) 388-6710

Your Signature:\_



100 CEDAR DRIVE NIVERVILLE, MANITOBA CANADA ROA 1E0

P.O. BOX 970

PHONE: 204-388-6700 PHONE: 800-685-9981 FAX: 204-388-6710

700 BOX 479 981 PEMBINA, NORTH DAKOTA 58271-0479 U.S.A

GENERAL NOTES:

1. ALL PRODUCTS ARE DRAWN FOR PRESENTATION PURPOSE, ONLY IMAGE MAY VARY SLIGHTLY FROM ACTUAL PART

2. DRAWING INTENT IS TO INDICATE GENERAL ARRANGEMENT, DESIGN AND INTENT OF WORK IS PARTLY DIAGRAMMATIC.

i Acel 色列 Ace T i Air Acett