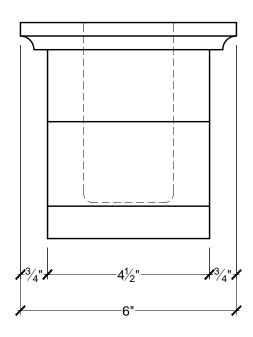

SCALE: 1 = 1"

## **BILL OF MATERIAL**

1 BL2475 MADE OF POLYURETHANE

## **OPERATIONS**

1 INTERIOR OF BLOCK HOLLOW