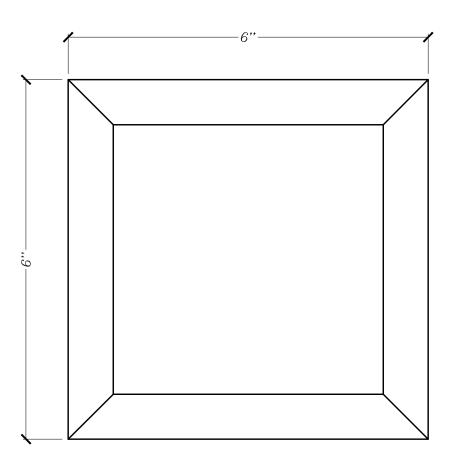

3. SPECTIS RESERVES THE RIGHT TO CHANGE ANY PRODUCT DESIGN WITHOUT WORD UNDER WHITHOUT OF CONSENT.

NOTICE. 2. DRAWING INTENT IS TO INDICATE GENERAL ARRANGEMENT, DESIGN AND

| CUSTOMER NAME: STANDARD PRODUCT |                |                 | PART:<br>BLOCK     |
|---------------------------------|----------------|-----------------|--------------------|
| REFERENCE: BL 2546              |                |                 | SHEET:<br>XX OF XX |
| DRAWN BY:<br>KN                 | DATE: 20/08/08 | SCALE: 5/8 = 1" | REV:               |