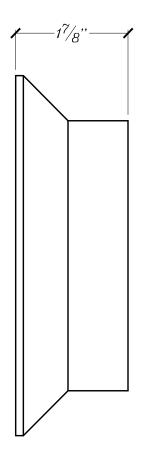

3. SPECTIS RESERVES THE RIGHT TO CHANGE ANY PRODUCT DESIGN WITHOUT WORD UNDER WHITHOUT OF CONSENT.

NOTICE. 2. DRAWING INTENT IS TO INDICATE GENERAL ARRANGEMENT, DESIGN AND

| CUSTOMER NAME: STANDARD PRODUCT |                |                 | PART:<br>BLOCK     |
|---------------------------------|----------------|-----------------|--------------------|
| REFERENCE: BL 2546              |                |                 | SHEET:<br>XX OF XX |
| DRAWN BY:<br>KN                 | DATE: 20/08/08 | SCALE: 5/8 = 1" | REV:               |