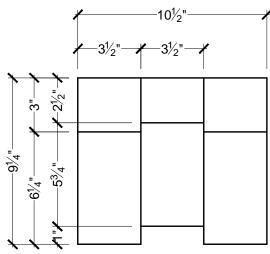

## **GENERAL NOTES:**

-SPECTIS ADHESIVE MUST BE USED ON ALL BEDDING/BUTT JOINTS

PEMBINA, NORTH DAKOTA 58271-0479 U.S.A

BOX 479

GENERAL NOTES:

GENERAL NOTES.

1. ALL PRODUCTS ARE DRAWN FOR PRESENTATION PURPOSSES, ONLY IMAGE MAY VARY SLIGHTLY FROM ACTURAL PART

2. DRAWING INTENT IS TO INDICATE GENERAL ARRANGEMENT, DESIGN AND INTENT OF WORK IS PARTLY DIAGRAMATIC.

| _        | INTENT OF WORK IS PARTLY DIAGRAMATIC.                             |
|----------|-------------------------------------------------------------------|
| <b>@</b> | 3. SPECTIS RESERVES THE RIGHT TO CHANGE ANY PRODUCT DESIGN WITHOU |
|          | NOTICE.                                                           |