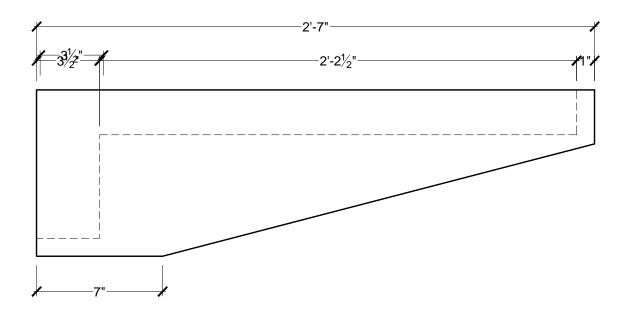

## **GENERAL NOTES:**

-SPECTIS ADHESIVE MUST BE USED ON ALL BEDDING/BUTT JOINTS

PEMBINA, NORTH DAKOTA 58271-0479 U.S.A

BOX 479

GENERAL NOTES:

GENERAL NOTES.

1. ALL PRODUCTS ARE DRAWN FOR PRESENTATION PURPOSSES, ONLY IMAGE MAY VARY SLIGHTLY FROM ACTURAL PART

2. DRAWING INTENT IS TO INDICATE GENERAL ARRANGEMENT, DESIGN AND INTENT OF WORK IS PARTLY DIAGRAMATIC.

| _        | INTENT OF WORK IS PARTLY DIAGRAMATIC.                             |
|----------|-------------------------------------------------------------------|
| <b>@</b> | 3. SPECTIS RESERVES THE RIGHT TO CHANGE ANY PRODUCT DESIGN WITHOU |
|          | NOTICE.                                                           |