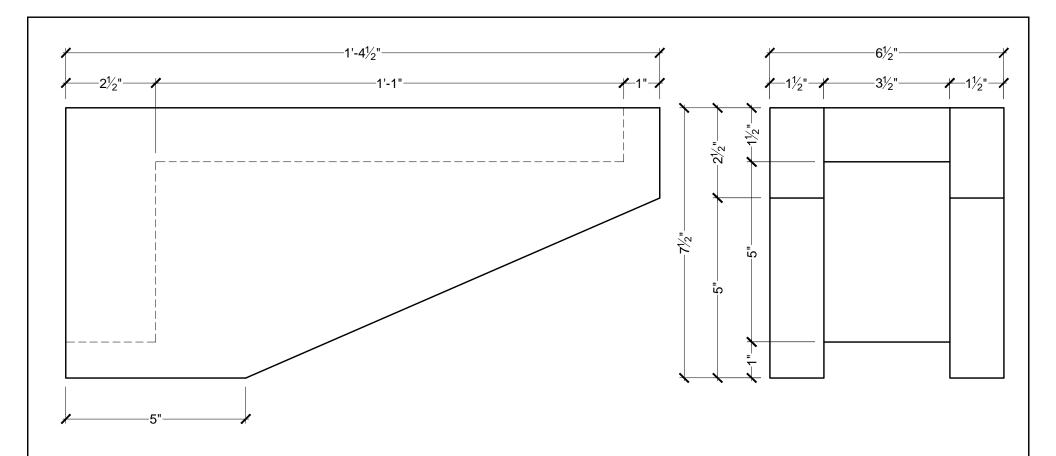

## **GENERAL NOTES:**

-SPECTIS ADHESIVE MUST BE USED ON ALL BEDDING/BUTT JOINTS

P.O. BOX 970 100 CEDAR DRIVE NIVERVILLE, MANITOBA CANADA ROA 1E0

PHONE: 204-388-6700 PHONE: 800-685-9981 FAX: 204-388-6710

BOX 479 PEMBINA, NORTH DAKOTA 58271-0479 U.S.A

GENERAL NOTES:

 ALL PRODUCTS ARE DRAWN FOR PRESENTATION PURPOSSES, ONLY IMAGE MAY VARY SLIGHTLY FROM ACTURAL PART

2. DRAWING INTENT IS TO INDICATE GENERAL ARRANGEMENT, DESIGN AND

2. DRAWING INTENT IS TO INDICATE GENERAL ARRANGEMENT, DESIGN AND INTENT OF WORK IS PARTLY DIAGRAMATIC.

3. SPECTIS RESERVES THE RIGHT TO CHANGE ANY PRODUCT DESIGN WITHOUT word or duplicate without prior consent.

NOTICE.

| CUSTOMER NAME:   |          |                                  | PART:  |
|------------------|----------|----------------------------------|--------|
| STANDARD PRODUCT |          |                                  | BLOCK  |
| REFERENCE:       |          |                                  | SHEET: |
| BL 2779          |          |                                  | 1 OF 1 |
| DRAWN BY:        | DATE:    | SCALE:                           | REV:   |
| JE               | 06/12/05 | <sup>3</sup> / <sub>8</sub> = 1" |        |