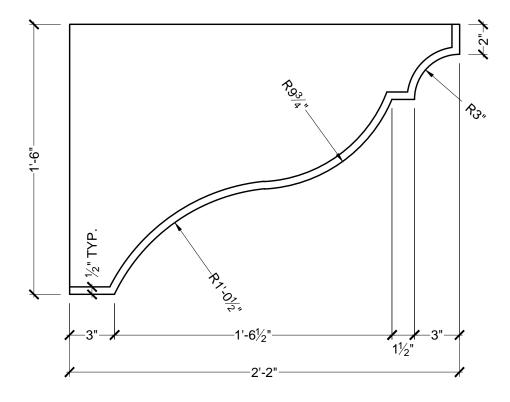

| CUSTOMER NAME:<br>ST | PART:<br>BL2932   |                              |                    |  |  |
|----------------------|-------------------|------------------------------|--------------------|--|--|
| REFERENCE: BLOCK     |                   |                              | SHEET:<br>01 OF 01 |  |  |
| DRAWN BY:<br>JRB     | DATE:<br>06/19/07 | SCALE: $\frac{5}{32}$ " = 1" | REV:               |  |  |