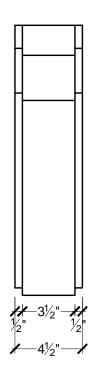

| CUSTOMER NAME:<br>ST | PART:<br>BL2932   |                              |                    |  |  |
|----------------------|-------------------|------------------------------|--------------------|--|--|
| REFERENCE: BLOCK     |                   |                              | SHEET:<br>01 OF 01 |  |  |
| DRAWN BY:<br>JRB     | DATE:<br>06/19/07 | SCALE: $\frac{5}{32}$ " = 1" | REV:               |  |  |