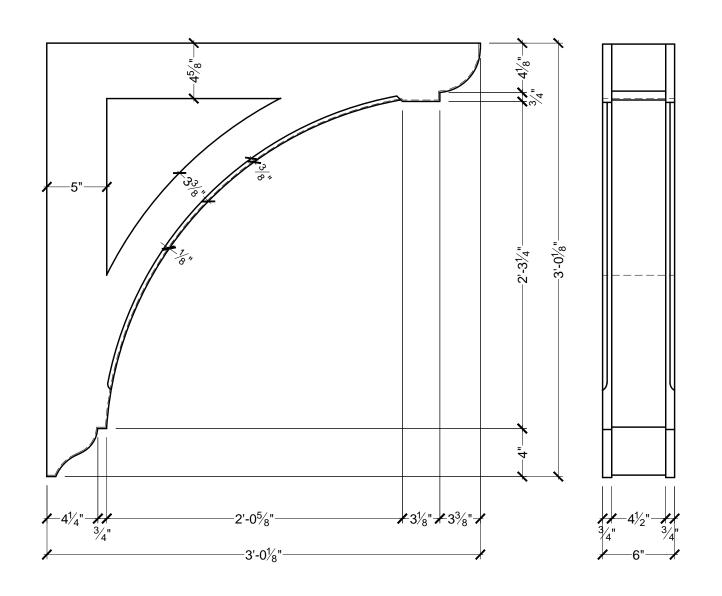

## **GENERAL NOTES:**

-SPECTIS ADHESIVE MUST BE USED ON ALL BEDDING/BUTT JOINTS

P.O. BOX 970 100 CEDAR DRIVE NIVERVILLE, MANITOBA CANADA ROA 1E0

PHONE: 204-388-6700 PHONE: 800-685-9981 FAX: 204-388-6710

BOX 479 PEMBINA, NORTH DAKOTA 58271-0479 U.S.A

GENERAL NOTES:

1. ALL PRODUCTS ARE DRAWN FOR PRESENTATION PURPOSSES, ONLY IMAGE MAY VARY SLIGHTLY FROM ACTURAL PART

2. DRAWING INTENT IS TO INDICATE GENERAL ARRANGEMENT, DESIGN AND

2. DRAWING INTENT IS TO INDICATE GENERAL ARRANGEMENT, DESIGN AND INTENT OF WORK IS PARTLY DIAGRAMATIC.

3. SPECTIS RESERVES THE RIGHT TO CHANGE ANY PRODUCT DESIGN WITHOUT was of or duplicate without prior consent.

NOTICE.

| CUSTOMER NAME: STANDARD PRODUCT |                   |                 | PART:<br>BL 2938 |
|---------------------------------|-------------------|-----------------|------------------|
| REFERENCE:<br>-                 |                   |                 | SHEET:<br>1 OF 1 |
| DRAWN BY:<br>JB                 | DATE:<br>07/04/07 | SCALE: 1/8 = 1" | REV:             |