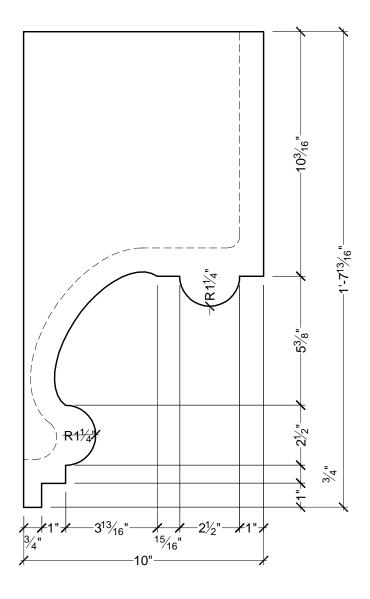

## **BILL OF MATERIAL**

(1) CUSTOM POLYURETHANE BLOCK

## **OPERATIONS**

1 INTERIOR OF BLOCK TO BE HOLLOW

## **GENERAL NOTES:**

- -ALL CUSTOM MANUFACTURED AND/OR MODIFIED STANDARD PRODUCTS ARE **NON-RETURNABLE**
- -PL PREMIUM ADHESIVE MUST BE USED ON ALL BEDDING/BUTT JOINTS

Confirm For Correctness & Fax Back Within 24 Hrs. To (204) 388-6710 Your Signature: