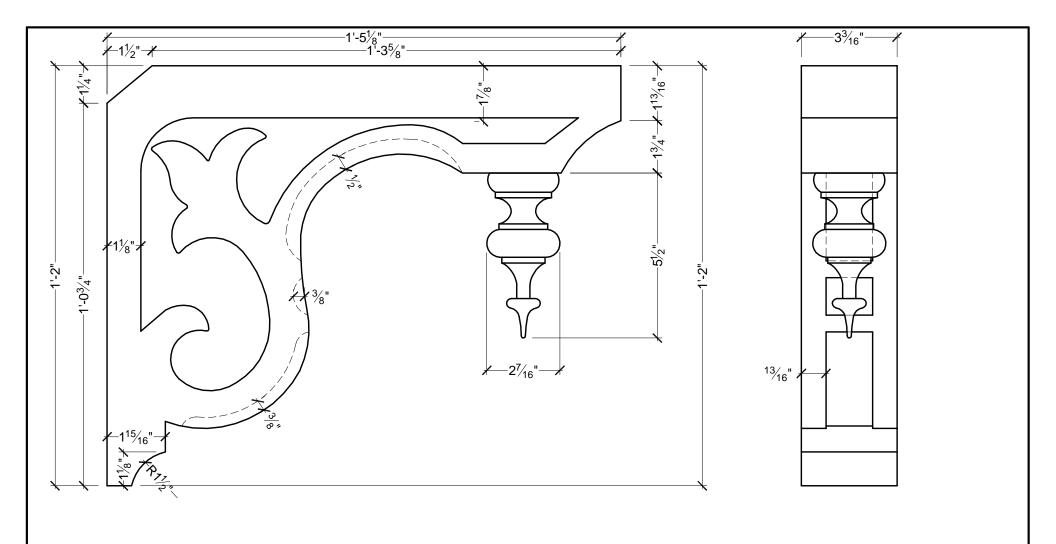

|    | STANDARD PRODUCT |          |                                   | BL2990             |
|----|------------------|----------|-----------------------------------|--------------------|
| `  | REFERENCE: BLOCK |          |                                   | SHEET:<br>01 OF 01 |
| ١Y |                  |          |                                   |                    |
|    | DRAWN BY:        | DATE:    | SCALE:                            | REV:               |
| Т  | JE               | 04/01/08 | <sup>5</sup> ⁄ <sub>16</sub> = 1" |                    |