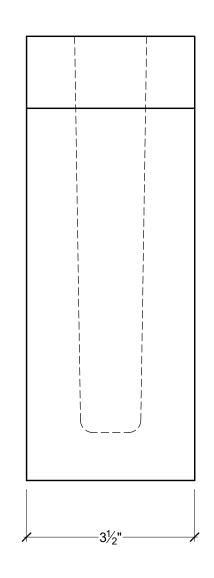

| ° SPEC                                                                       | TIS MOU                                                                                     | LDERS                                      | INC.                                                       | CUSTOMER NAME    | E:       |          | PART:  |
|------------------------------------------------------------------------------|---------------------------------------------------------------------------------------------|--------------------------------------------|------------------------------------------------------------|------------------|----------|----------|--------|
|                                                                              | P.O. BOX 970<br>100 CEDAR DRIVE                                                             | PHONE: 204-388-6700<br>PHONE: 800-685-9981 | BOX 479<br>PEMBINA,<br>NORTH DAKOTA<br>58271-0479<br>U.S.A | STANDARD PRODUCT |          |          | BL3014 |
|                                                                              | NIVERVILLE, MANITOBA<br>CANADA R0A 1E0                                                      | FAX: 204-388-6710                          |                                                            | REFERENCE:       |          |          | SHEET: |
|                                                                              | GENERAL NOTES:<br>1. ALL PRODUCTS ARE DRAWN                                                 | FOR PRESENTATION PURF                      |                                                            | BLOCK            |          | 01 OF 01 |        |
| THE PROPERTY AND A REAL PROPERTY                                             | MAY VARY SLIGHTLY FROM ACTUARIAL PART<br>2. DRAWING INTENT IS TO INDICATE GENERAL ARRANGEME |                                            | ENT, DESIGN AND                                            | DRAWN BY:        | DATE:    | SCALE:   | REV:   |
| © 2006, Spectis Moulders Inc. All right<br>reserved This document may not be |                                                                                             |                                            |                                                            |                  | 09/19/08 | ½ = 1"   |        |