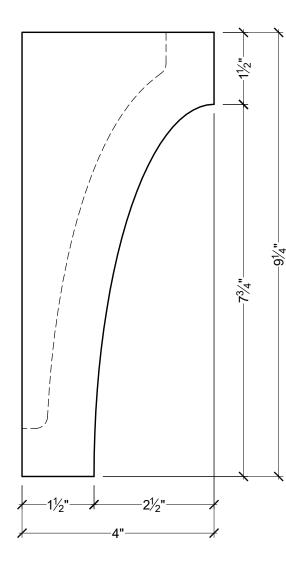

| ° SPEC                                                                       | TIS MOU                                                                                     | LDERS                                      | INC.                                                       | CUSTOMER NAME    | E:       |          | PART:  |
|------------------------------------------------------------------------------|---------------------------------------------------------------------------------------------|--------------------------------------------|------------------------------------------------------------|------------------|----------|----------|--------|
|                                                                              | P.O. BOX 970<br>100 CEDAR DRIVE                                                             | PHONE: 204-388-6700<br>PHONE: 800-685-9981 | BOX 479<br>PEMBINA,<br>NORTH DAKOTA<br>58271-0479<br>U.S.A | STANDARD PRODUCT |          |          | BL3014 |
|                                                                              | NIVERVILLE, MANITOBA<br>CANADA R0A 1E0                                                      | FAX: 204-388-6710                          |                                                            | REFERENCE:       |          |          | SHEET: |
|                                                                              | GENERAL NOTES:<br>1. ALL PRODUCTS ARE DRAWN                                                 | FOR PRESENTATION PURF                      |                                                            | BLOCK            |          | 01 OF 01 |        |
| THE PROPERTY AND A REAL PROPERTY                                             | MAY VARY SLIGHTLY FROM ACTUARIAL PART<br>2. DRAWING INTENT IS TO INDICATE GENERAL ARRANGEME |                                            | ENT, DESIGN AND                                            | DRAWN BY:        | DATE:    | SCALE:   | REV:   |
| © 2006, Spectis Moulders Inc. All right<br>reserved This document may not be |                                                                                             |                                            |                                                            |                  | 09/19/08 | ½ = 1"   |        |