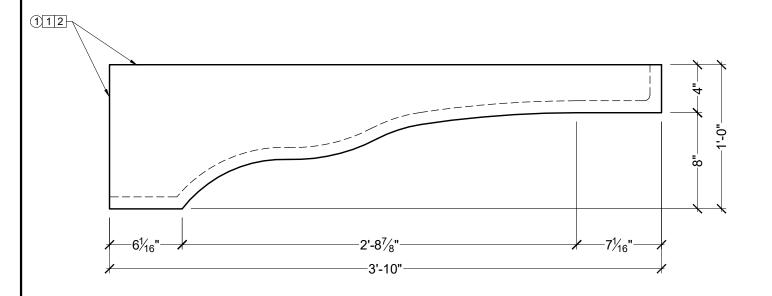

## **BILL OF MATERIAL**

(1) BL3028 - BLOCK MADE OF POLYURETHANE.

## **OPERATIONS**

- 1 INTERIOR HOLLOW WITH OPEN TOP AND BACK.
- 2 UNFINISHED TOP AND BACK.

## **GENERAL NOTES:**

- -DRAWN PRODUCT REQUIRE A MOULD WHICH WILL BE DISCARDED 3 MONTHS AFTER ORDER SHIPMENT. UNLESS OTHERWISE REQUESTED BY CUSTOMER AT TIME OF ORDER.
- -ALL CUSTOM MANUFACTURED AND/OR MODIFIED STANDARD PRODUCTS ARE NON-RETURNABLE.
- -SPECTIS ADHESIVE MUST BE USED ON ALL BEDDING/BUTT JOINTS.