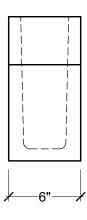

## **BILL OF MATERIAL**

(1) BL3028 - BLOCK MADE OF POLYURETHANE.

## **OPERATIONS**

- 1 INTERIOR HOLLOW WITH OPEN TOP AND BACK.
- 2 UNFINISHED TOP AND BACK.