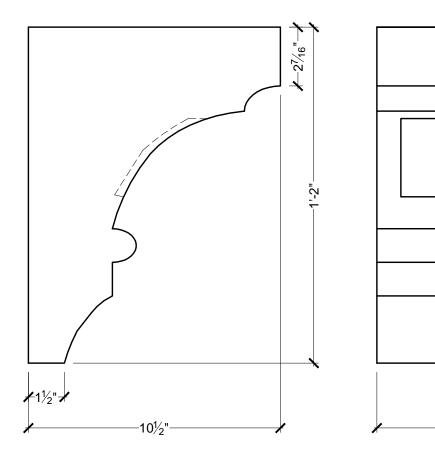

| CUSTOMER NAME: STANDARD PRODUCT |                   |                 | PART:<br>BL3038    |
|---------------------------------|-------------------|-----------------|--------------------|
| REFERENCE: BLOCK                |                   |                 | SHEET:<br>01 OF 01 |
| DRAWN BY: KN                    | DATE:<br>02/03/09 | SCALE: 1/4 = 1" | REV:               |