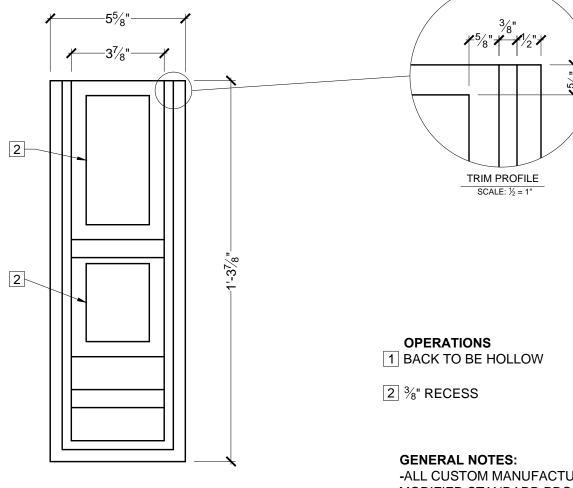

-ALL CUSTOM MANUFACTURED AND/OR MODIFIED STANDARD PRODUCTS ARE

NON-RETURNABLE

-SPECTIS ADHESIVE MUST BE USED ON ALL BEDDING/BUTT JOINTS

Confirm For Correctness & Fax Back Within 24 Hrs. To (204) 388-6710 Your Signature:\_

POL PURETHANE

P.O. BOX 970 100 CEDAR DRIVE NIVERVILLE, MANITOBA CANADA ROA 1E0

PHONE: 204-388-6700 PHONE: 800-685-9981 FAX: 204-388-6710

PEMBINA. NORTH DAKOTA 58271-0479

U.S.A

GENERAL NOTES:

1. ALL PRODUCTS ARE DRAWN FOR PRESENTATION PURPOSE, ONLY IMAGE MAY VARY SLIGHTLY FROM ACTUAL PART

2. DRAWING INTENT IS TO INDICATE GENERAL ARRANGEMENT, DESIGN AND INTENT OF WORK IS PARTLY DIAGRAMMATIC.

↑ AGEE AU AGA (T | MA) AQA AGA (A) A used or duplicate without prior consent.

|   | CUSTOMER NAME:   |          |        | PART:    |
|---|------------------|----------|--------|----------|
|   | STANDARD PRODUCT |          |        | BL3044   |
|   |                  |          |        |          |
|   | REFERENCE:       |          |        | SHEET:   |
|   | BLOCK            |          |        | 01 OF 01 |
| 1 |                  |          |        |          |
|   | DRAWN BY:        | DATE:    | SCALE: | REV:     |
|   | KN               | 03/02/09 | ½ = 1" |          |
|   |                  |          |        |          |