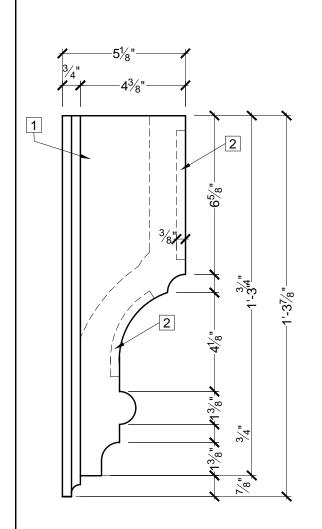

-ALL CUSTOM MANUFACTURED AND/OR MODIFIED STANDARD PRODUCTS ARE

NON-RETURNABLE

-SPECTIS ADHESIVE MUST BE USED ON ALL BEDDING/BUTT JOINTS

Confirm For Correctness & Fax Back Within 24 Hrs. To (204) 388-6710 Your Signature:\_

POL PURETHANE

P.O. BOX 970 100 CEDAR DRIVE NIVERVILLE, MANITOBA CANADA ROA 1E0

PHONE: 204-388-6700 PHONE: 800-685-9981 FAX: 204-388-6710

PEMBINA. NORTH DAKOTA 58271-0479

U.S.A

GENERAL NOTES:

1. ALL PRODUCTS ARE DRAWN FOR PRESENTATION PURPOSE, ONLY IMAGE MAY VARY SLIGHTLY FROM ACTUAL PART

2. DRAWING INTENT IS TO INDICATE GENERAL ARRANGEMENT, DESIGN AND INTENT OF WORK IS PARTLY DIAGRAMMATIC.

↑ AGEE AU AGA (T | MA) AQA AGA (A) A used or duplicate without prior consent.

|   | CUSTOMER NAME:   |          |        | PART:    |
|---|------------------|----------|--------|----------|
|   | STANDARD PRODUCT |          |        | BL3044   |
|   |                  |          |        |          |
|   | REFERENCE:       |          |        | SHEET:   |
|   | BLOCK            |          |        | 01 OF 01 |
| 1 |                  |          |        |          |
|   | DRAWN BY:        | DATE:    | SCALE: | REV:     |
|   | KN               | 03/02/09 | ½ = 1" |          |
|   |                  |          |        |          |