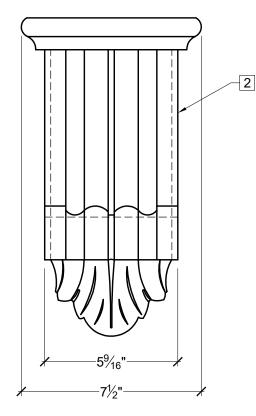

## OPERATIONS

1 BACK OF BLOCK WILL BE HOLLOW

2 <sup>1</sup>/<sub>4</sub>" DEEP RECESS