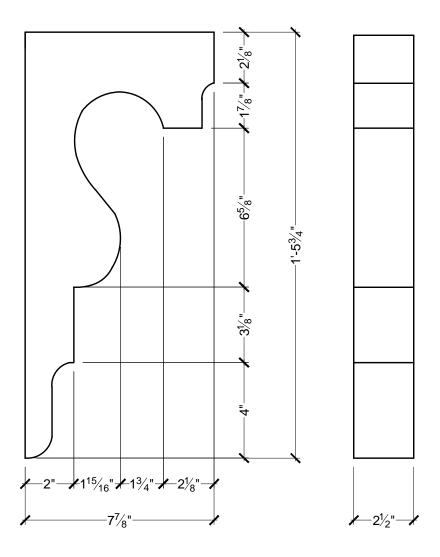

2. DRAWING INTENT IS TO INDICATE GENERAL ARRANGEMENT, DESIGN AND INTENT OF WORK IS PARTLY DIAGRAMMATIC.

| CUSTOMER NAME:   |          |        | PART:    |
|------------------|----------|--------|----------|
| STANDARD PRODUCT |          |        | BL3052   |
|                  |          |        |          |
| REFERENCE:       |          |        | SHEET:   |
| PO#042044        |          |        | 01 OF 01 |
|                  |          |        |          |
| DRAWN BY:        | DATE:    | SCALE: | REV:     |
| KN               | 06/11/09 | ½ = 1" |          |
|                  |          |        |          |