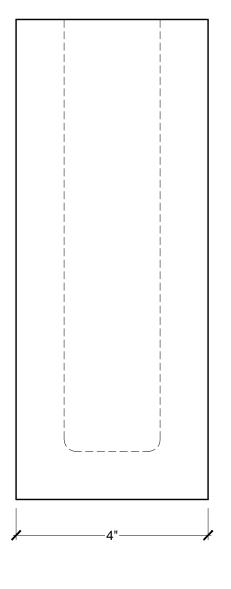

## **BILL OF MATERIAL**

1 BL3066 BLOCK MADE OF POLYURETHANE

## **OPERATIONS**

- 1 INTERIOR OF BLOCK HOLLOW
- 2 TOP & BACK OF BLOCK UNFINSHED AND OPEN

## **GENERAL NOTES:**

-ALL CUSTOM MANUFACTURED AND/OR MODIFIED STANDARD PRODUCTS ARE NON-RETURNABLE

-SPECTIS ADHESIVE MUST BE USED ON ALL BEDDING/BUTT JOINTS

Confirm For Correctness & Fax Back Within 24 Hrs. To (204) 388-6710 Your Signature: