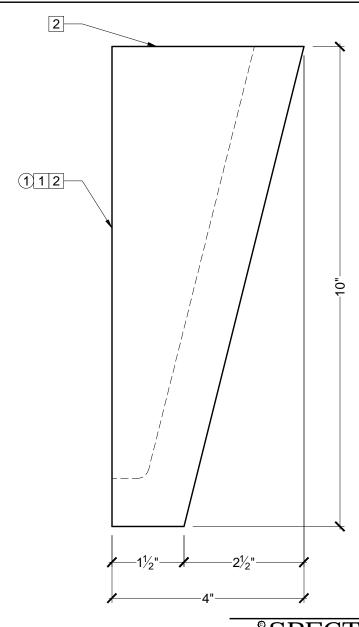

## **BILL OF MATERIAL**

1 BL3066 BLOCK MADE OF POLYURETHANE

## **OPERATIONS**

- 1 INTERIOR OF BLOCK HOLLOW
- 2 TOP & BACK OF BLOCK UNFINSHED AND OPEN

## **GENERAL NOTES:**

-ALL CUSTOM MANUFACTURED AND/OR MODIFIED STANDARD PRODUCTS ARE NON-RETURNABLE

-SPECTIS ADHESIVE MUST BE USED ON ALL BEDDING/BUTT JOINTS

Confirm For Correctness & Fax Back Within 24 Hrs. To (204) 388-6710 Your Signature: