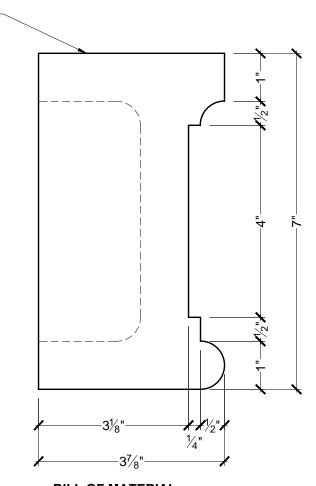

**BILL OF MATERIAL** 1) BL3070 BLOCK MADE OF

**POLYURETHANE** 

**OPERATIONS** 1 INTERIOR OF BLOCK HOLLOW **GENERAL NOTES:** 

-ALL CUSTOM MANUFACTURED AND/OR MODIFIED STANDARD PRODUCTS ARE **NON-RETURNABLE** 

-SPECTIS ADHESIVE MUST BE USED ON ALL BEDDING/BUTT JOINTS

PART:

Confirm For Correctness & Fax Back Within 24 Hrs. To (204) 388-6710 Your Signature:\_

(1)1

POL YURETHANE

reserved. This document may not be used or duplicate without prior consent.

P.O. BOX 970 100 CEDAR DRIVE NIVERVILLE, MANITOBA CANADA ROA 1E0

PHONE: 204-388-6700 PHONE: 800-685-9981 FAX: 204-388-6710

PEMBINA, NORTH DAKC 58271-0479 U.S.A

**CUSTOMER NAME:** 

GENERAL NOTES:

 ALL PRODUCTS ARE DRAWN FOR PRESENTATION PURPOSE, ONLY IMAGE VARY SLIGHTLY FROM ACTUAL PART

2. DRAWING INTENT IS TO INDICATE GENERAL ARRANGEMENT, DESIGN AND INTENT OF WORK IS PARTLY DIAGRAMMATIC. 

|       | STANDARD PRODUCT |          |          | BL3070             |
|-------|------------------|----------|----------|--------------------|
| OTA   | REFERENCE: BLOCK |          |          | SHEET:<br>01 OF 01 |
| E MAY |                  |          |          |                    |
| D     | DRAWN BY:        | DATE:    | SCALE:   | REV:               |
| HOUT  | JB               | 10/30/09 | 1⁄4 = 1" |                    |