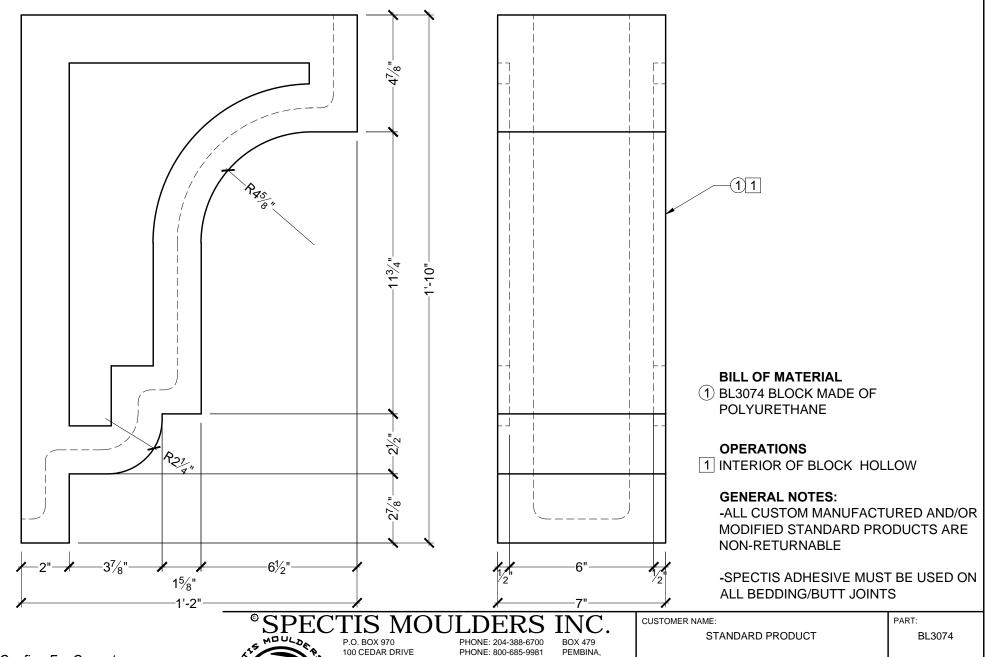

| • 1            |              |        |       |  |
|----------------|--------------|--------|-------|--|
| CUSTOMER NAME: |              |        | PART: |  |
| ST             | ANDARD PRODU | BL3074 |       |  |
|                |              |        |       |  |
| REFERENCE:     | FERENCE:     |        |       |  |
|                | BLOCK        |        |       |  |
|                |              |        |       |  |
| DRAWN BY:      | DATE:        | SCALE: | REV:  |  |
| JB             | 12/03/09     | ½ = 1" |       |  |
|                |              |        |       |  |