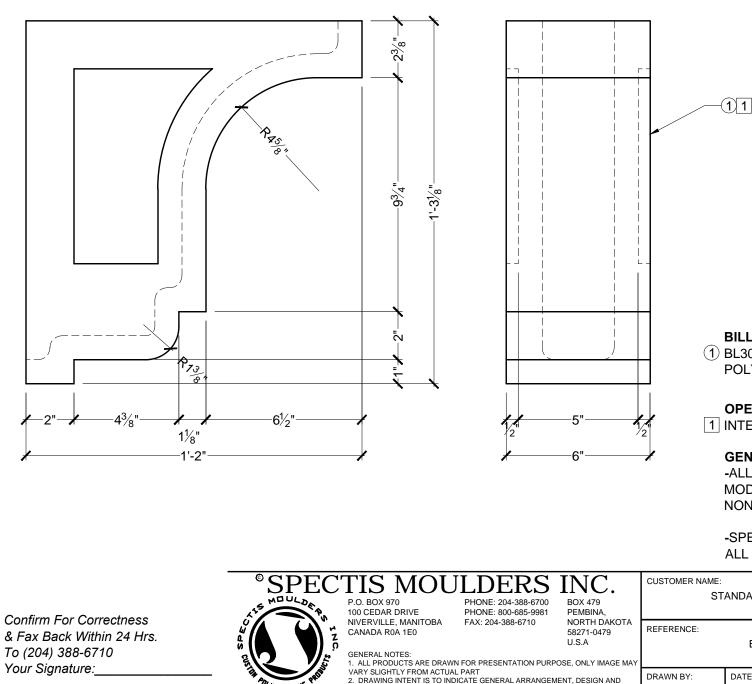

**BILL OF MATERIAL** 

(1) BL3078 BLOCK MADE OF POLYURETHANE

## **OPERATIONS**

1 INTERIOR OF BLOCK HOLLOW

## **GENERAL NOTES:**

-ALL CUSTOM MANUFACTURED AND/OR MODIFIED STANDARD PRODUCTS ARE NON-RETURNABLE

-SPECTIS ADHESIVE MUST BE USED ON ALL BEDDING/BUTT JOINTS

PART:

| S MOULDE                                                                                                                    | P.O. BOX 970                                                                                                                                                                                                                  | PHONE: 204-388-6700 | BOX 479 | STANDARD PRODUCT |                   |                    | BL3078             |
|-----------------------------------------------------------------------------------------------------------------------------|-------------------------------------------------------------------------------------------------------------------------------------------------------------------------------------------------------------------------------|---------------------|---------|------------------|-------------------|--------------------|--------------------|
| A deef fki / xax AT [ Jan - Apadit Jan are<br>reserved. This document may not be<br>used or dupicate without prior consent. | 100 CEDAR DRIVE PHONE: 800-685-9981<br>NIVERVILLE, MANITOBA FAX: 204-388-6710<br>CANADA R0A 1E0<br>GENERAL NOTES:<br>1. ALL PRODUCTS ARE DRAWN FOR PRESENTATION PURP                                                          |                     | U.S.A   | REFERENCE:       | BLOCK             |                    | SHEET:<br>01 OF 01 |
|                                                                                                                             | VARY SLIGHTLY FROM ACTUAL PART<br>2. DRAWING INTENT IS TO INDICATE GENERAL ARRANGEMENT, DESIGN AND<br>INTENT OF WORK IS PARTLY DIAGRAMMATIC.<br>3. SPECTIS RESERVES THE RIGHT TO CHANGE ANY PRODUCT DESIGN WITHOUT<br>NOTICE. |                     |         | DRAWN BY:<br>JB  | DATE:<br>12/03/09 | SCALE:<br>1⁄4 = 1" | REV:               |