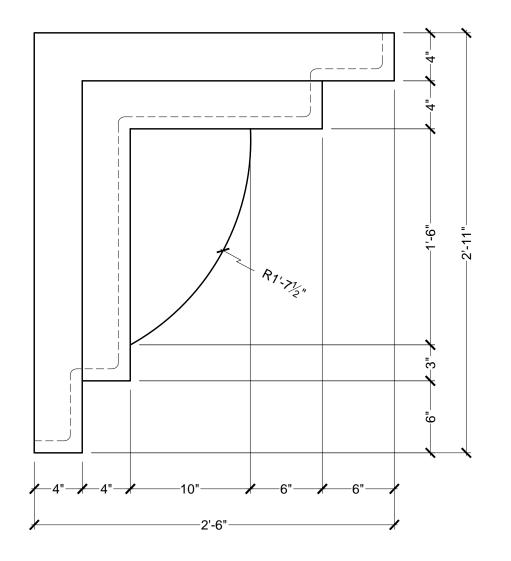

## **OPERATIONS**

1 INTERIOR OF BLOCK HOLLOW WITH OPEN TOP AND BACK

GENERAL NOTES:

ALL PRODUCTS ARE DRAWN FOR PRESENTATION PURPOSE, ONLY IMAGE MAY VARY SLIGHTLY FROM ACTUAL PART

2. DRAWING INTENT IS TO INDICATE GENERAL ARRANGEMENT, DESIGN AND INTENT OF WORK IS PARTLY DIAGRAMMATIC.